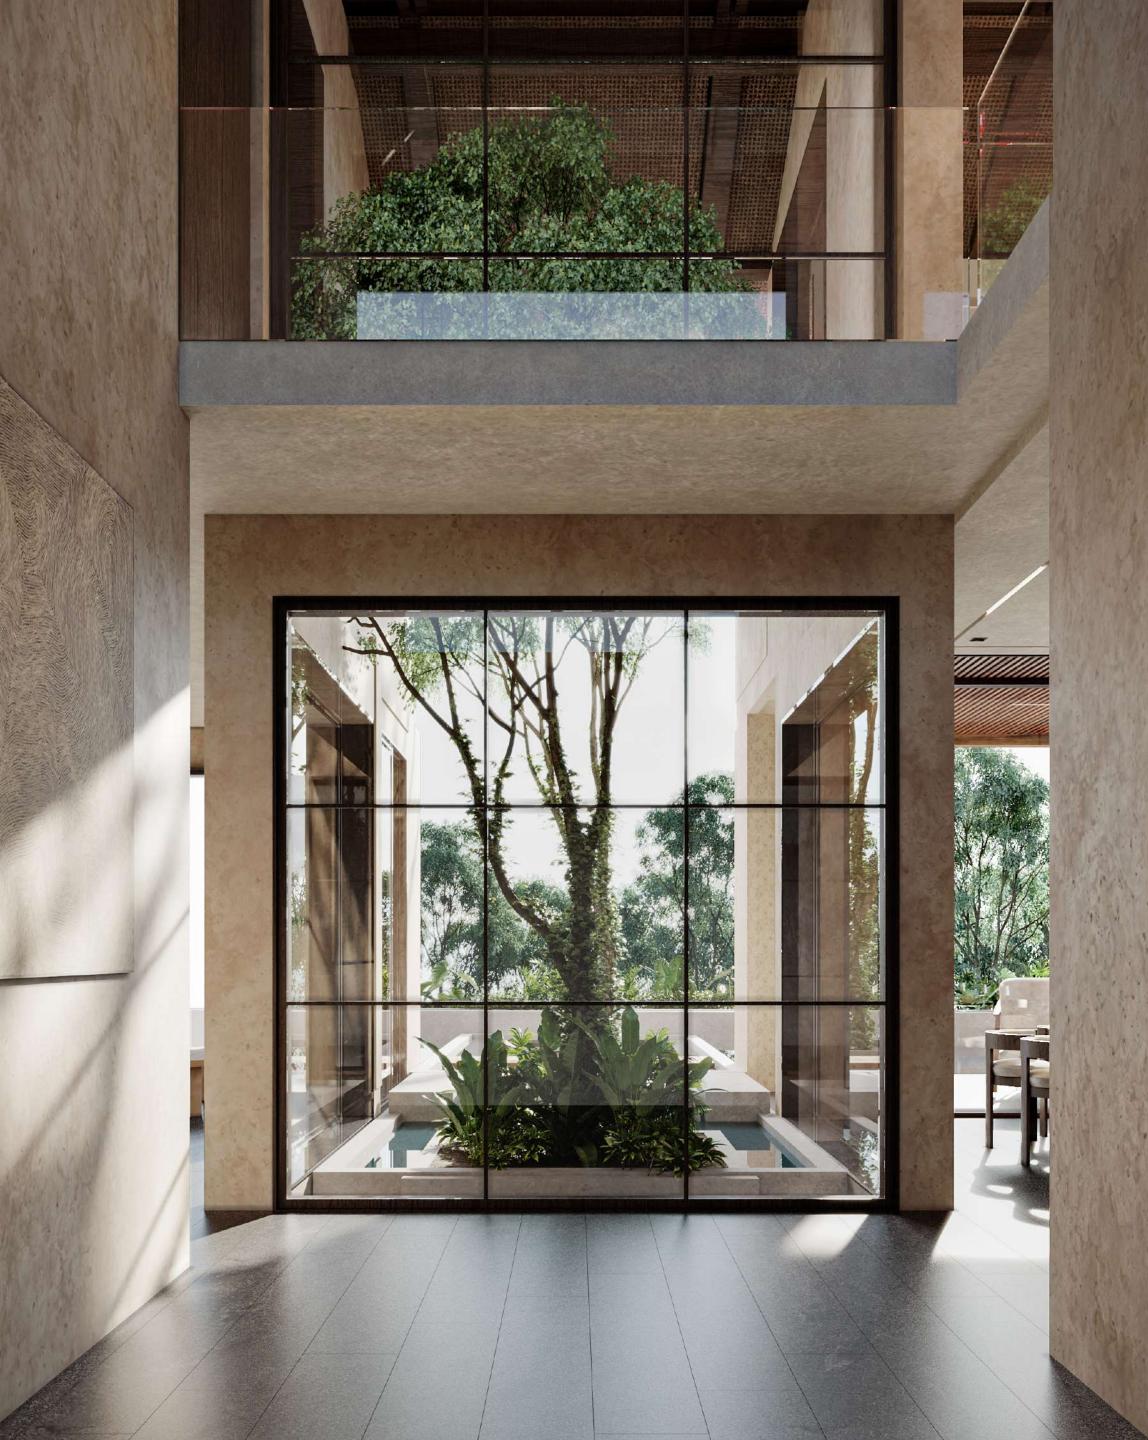

#### RESIDENCES

Múuyal's residences stand in the jungle as part of the landscape, distinguished by a bohemian style that uses clean, dark tones to create an intimate atmosphere. The space's disposition makes it fresh and daintily illuminated with natural light. Every house has a central patio in which a subtle interplay of lights creates picturesque views of the local flora. This perfect balance between nature and modernity creates a sophisticated yet cozy, home-like atmosphere.