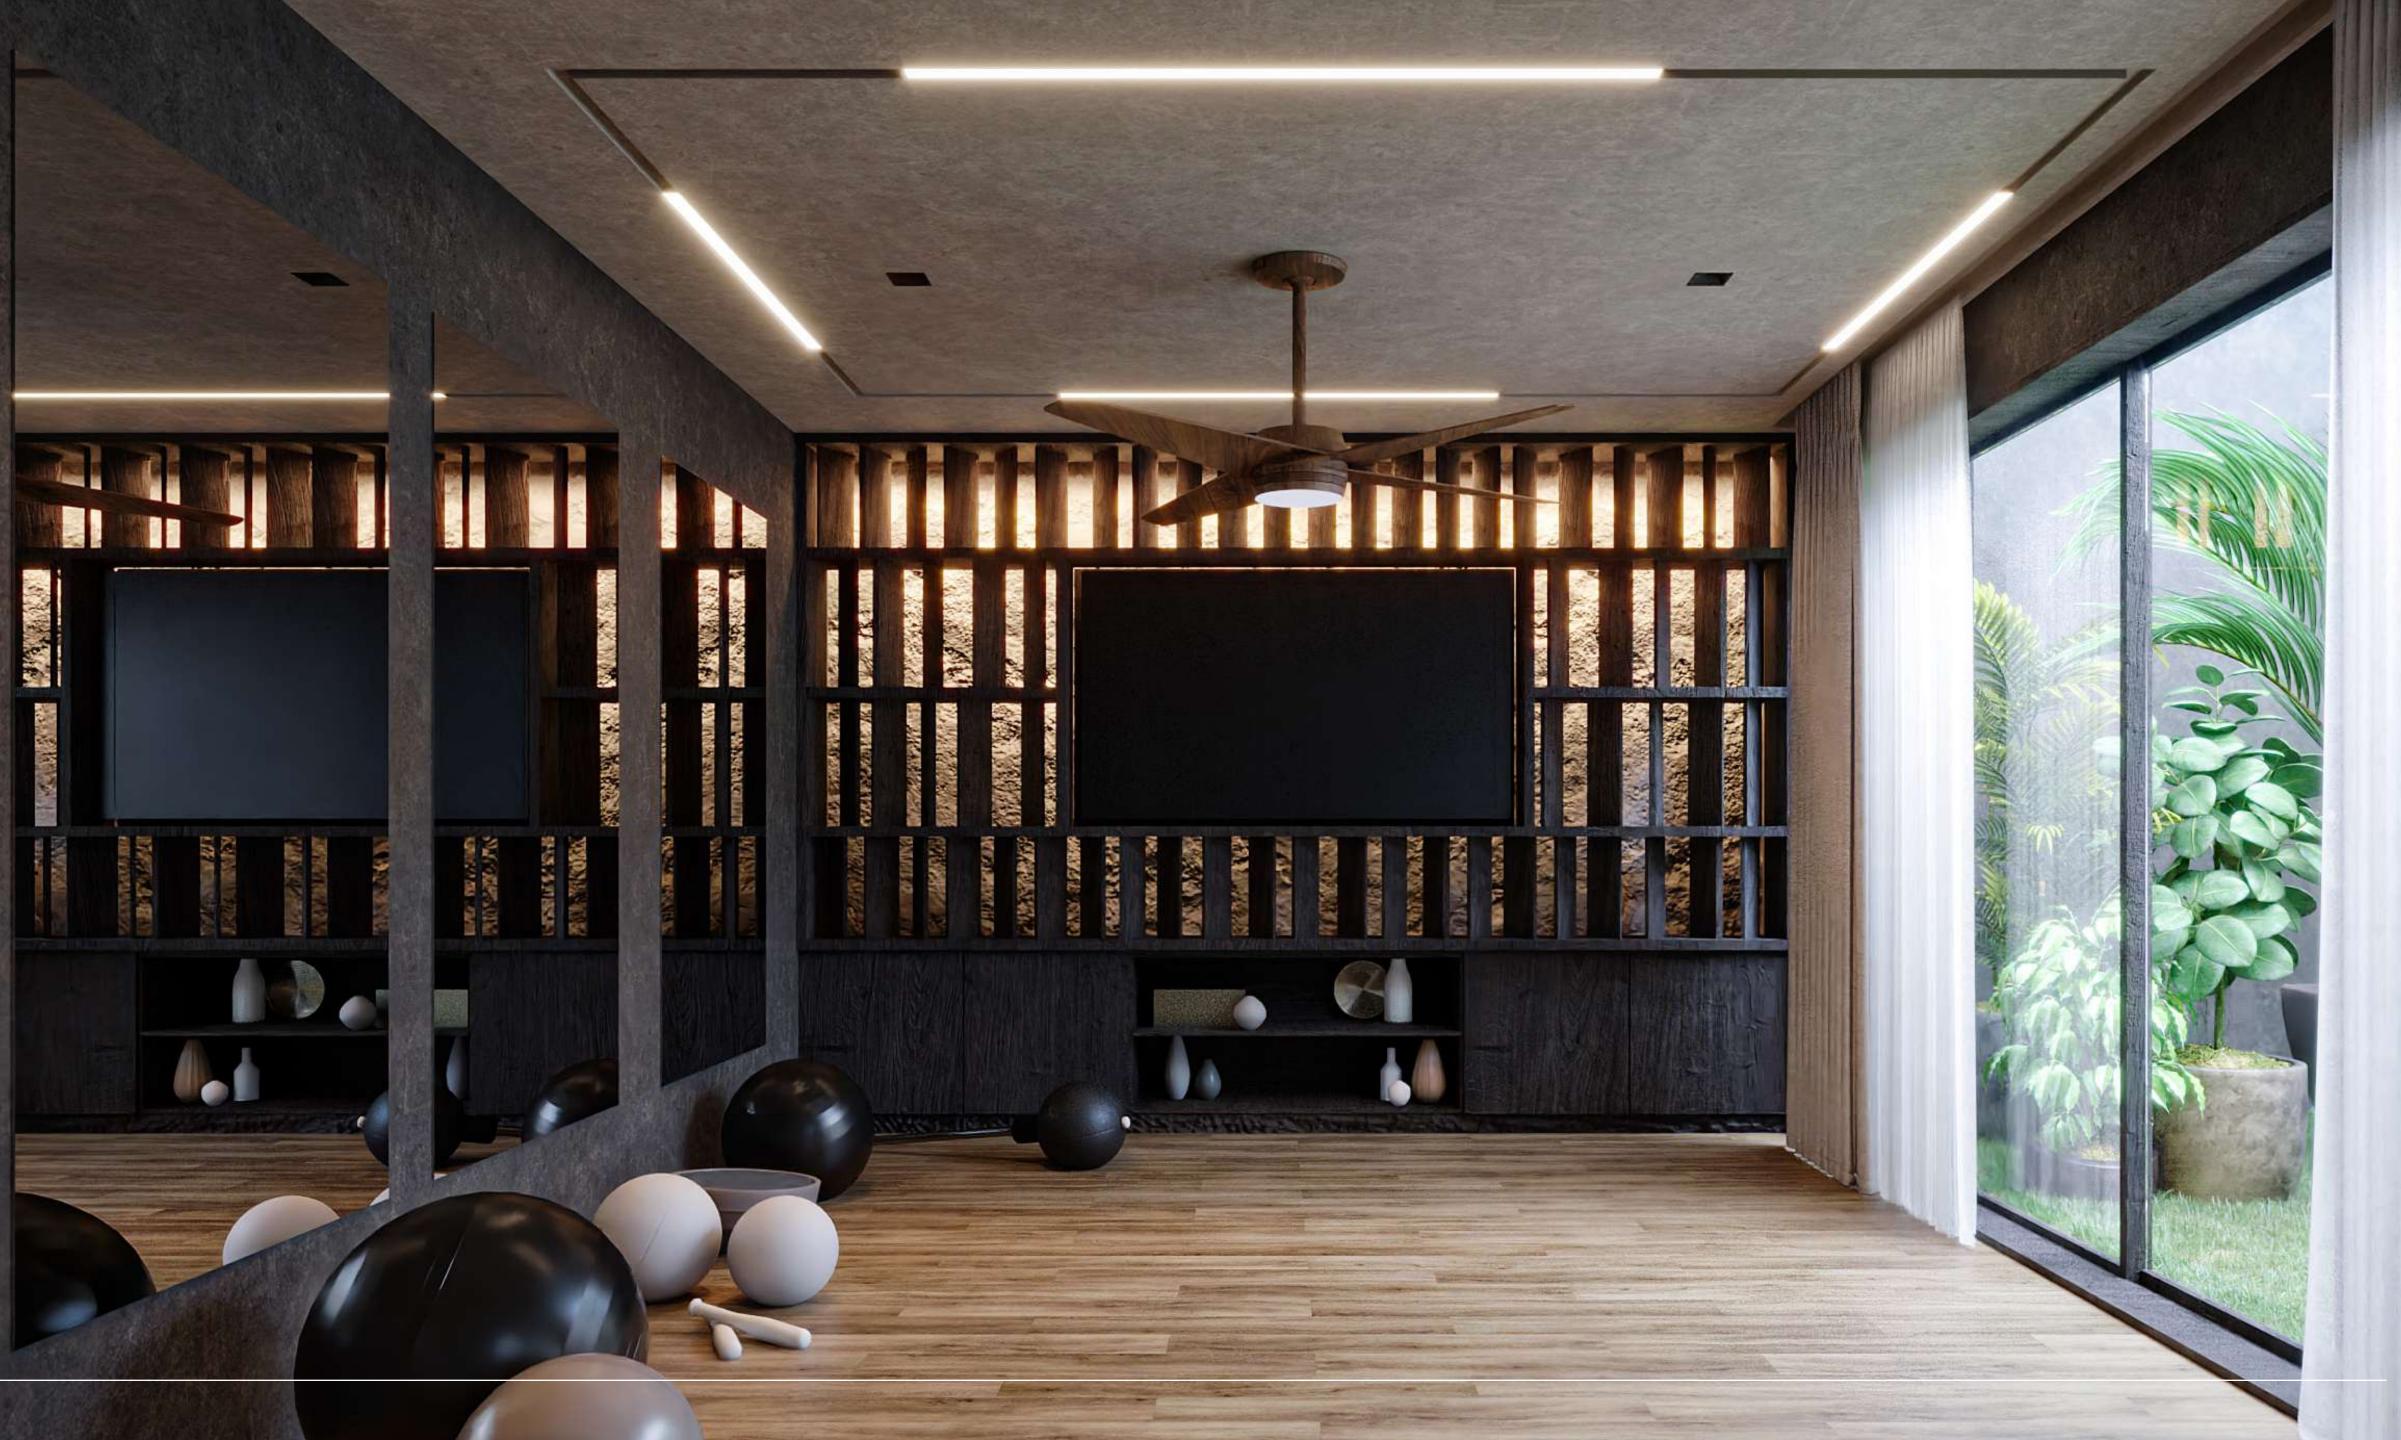

#### BASEMENT B

- Gym
- Game room
- Machine room
- Cellar
- Bedroom with closet
- Outdoor garden

Construction  $1,581.22 ft^2$ 

Garden Area  $180.83 ft^2$ 