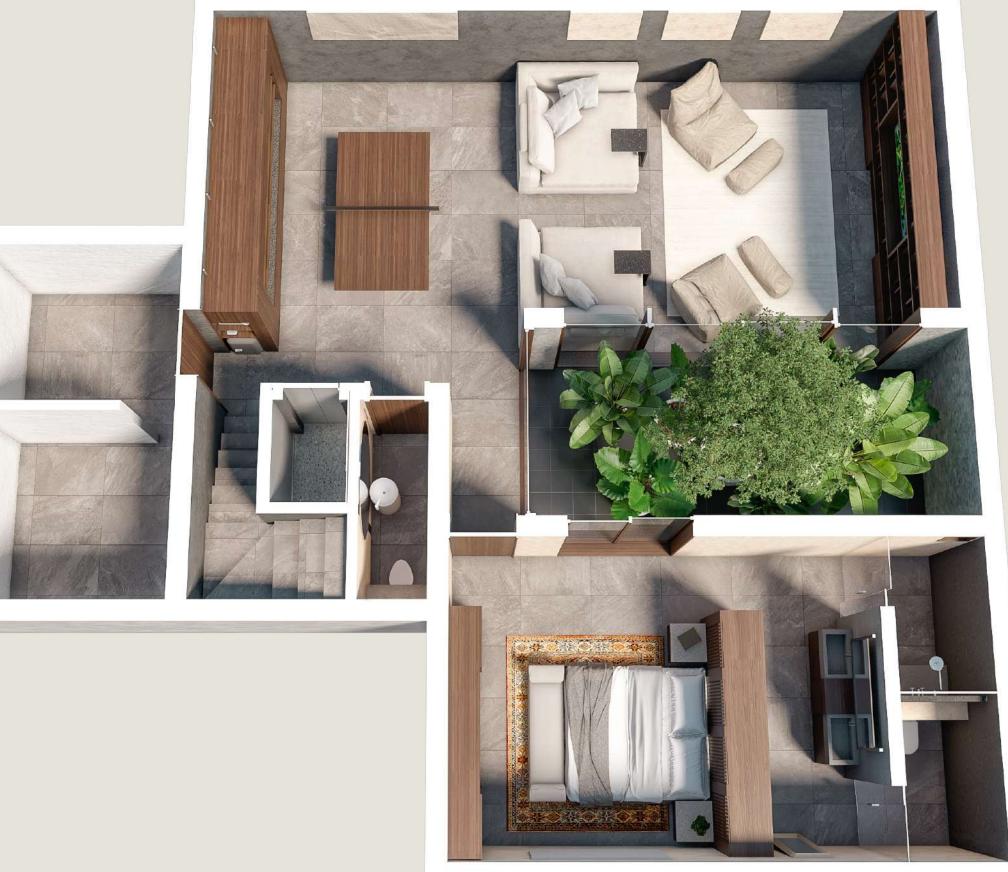

#### BASEMENT B

- Gym
- Game room
- Machine room
- Cellar
- Bedroom with closet
- Outdoor garden

Construction  $1,581.22 ft^2$ 

Garden Area  $180.83 ft^2$ 

#### MÚUYAL