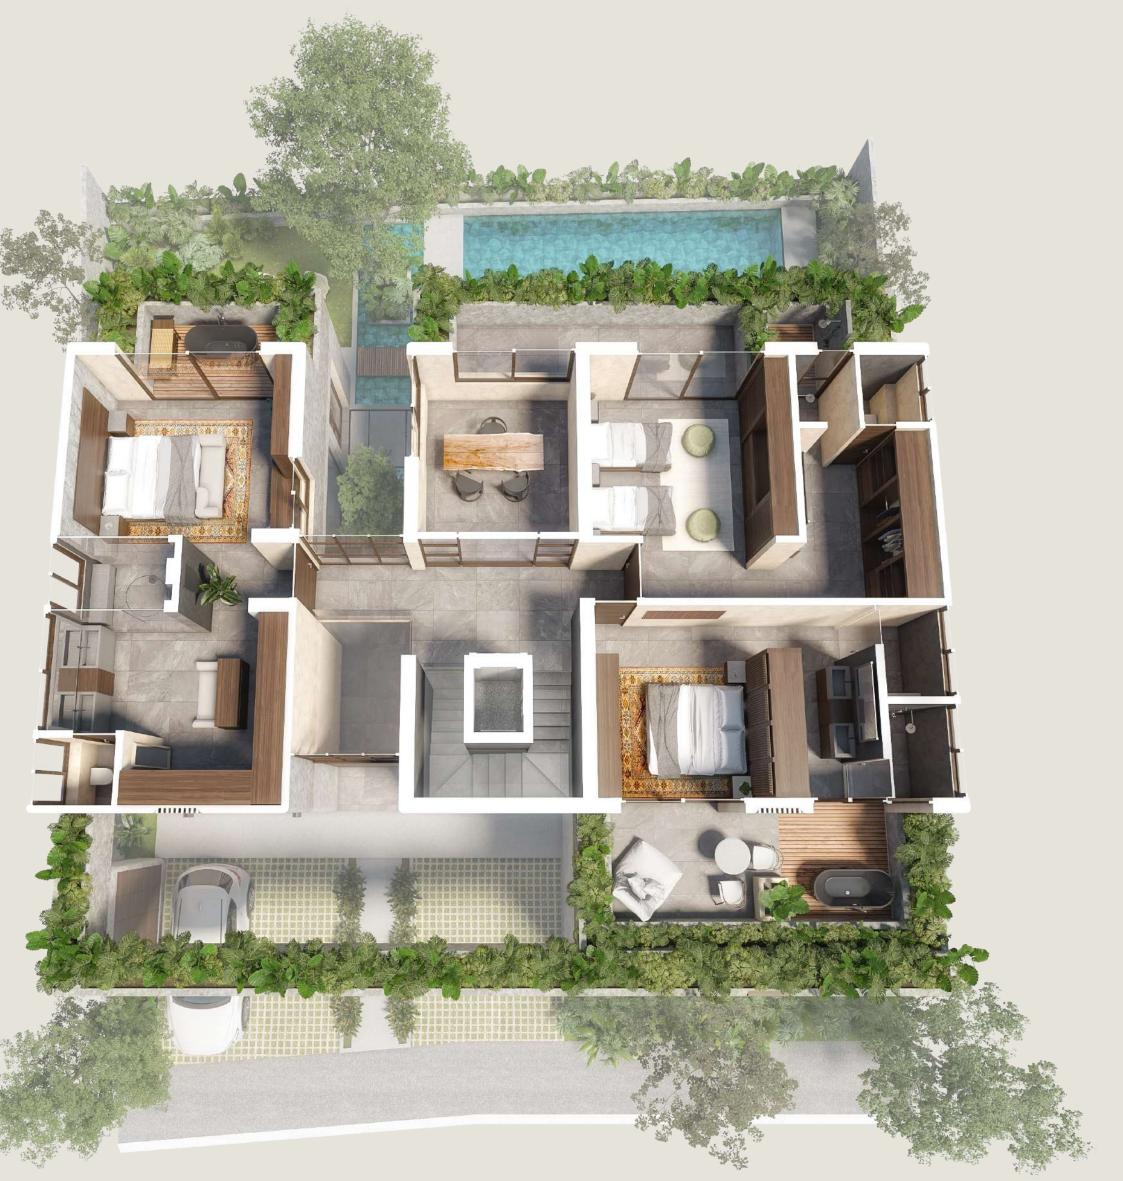

### FIRST FLOOR

- Master bedroom
- Bedroom with walk-in closet 01
- Bedroom with walk-in closet 02
- Home office
- Balcony

Construction  $2,568.38\,ft^2$ Planter

 $284.17 \, ft^2$ 

Balcony 284.17 ft<sup>2</sup>