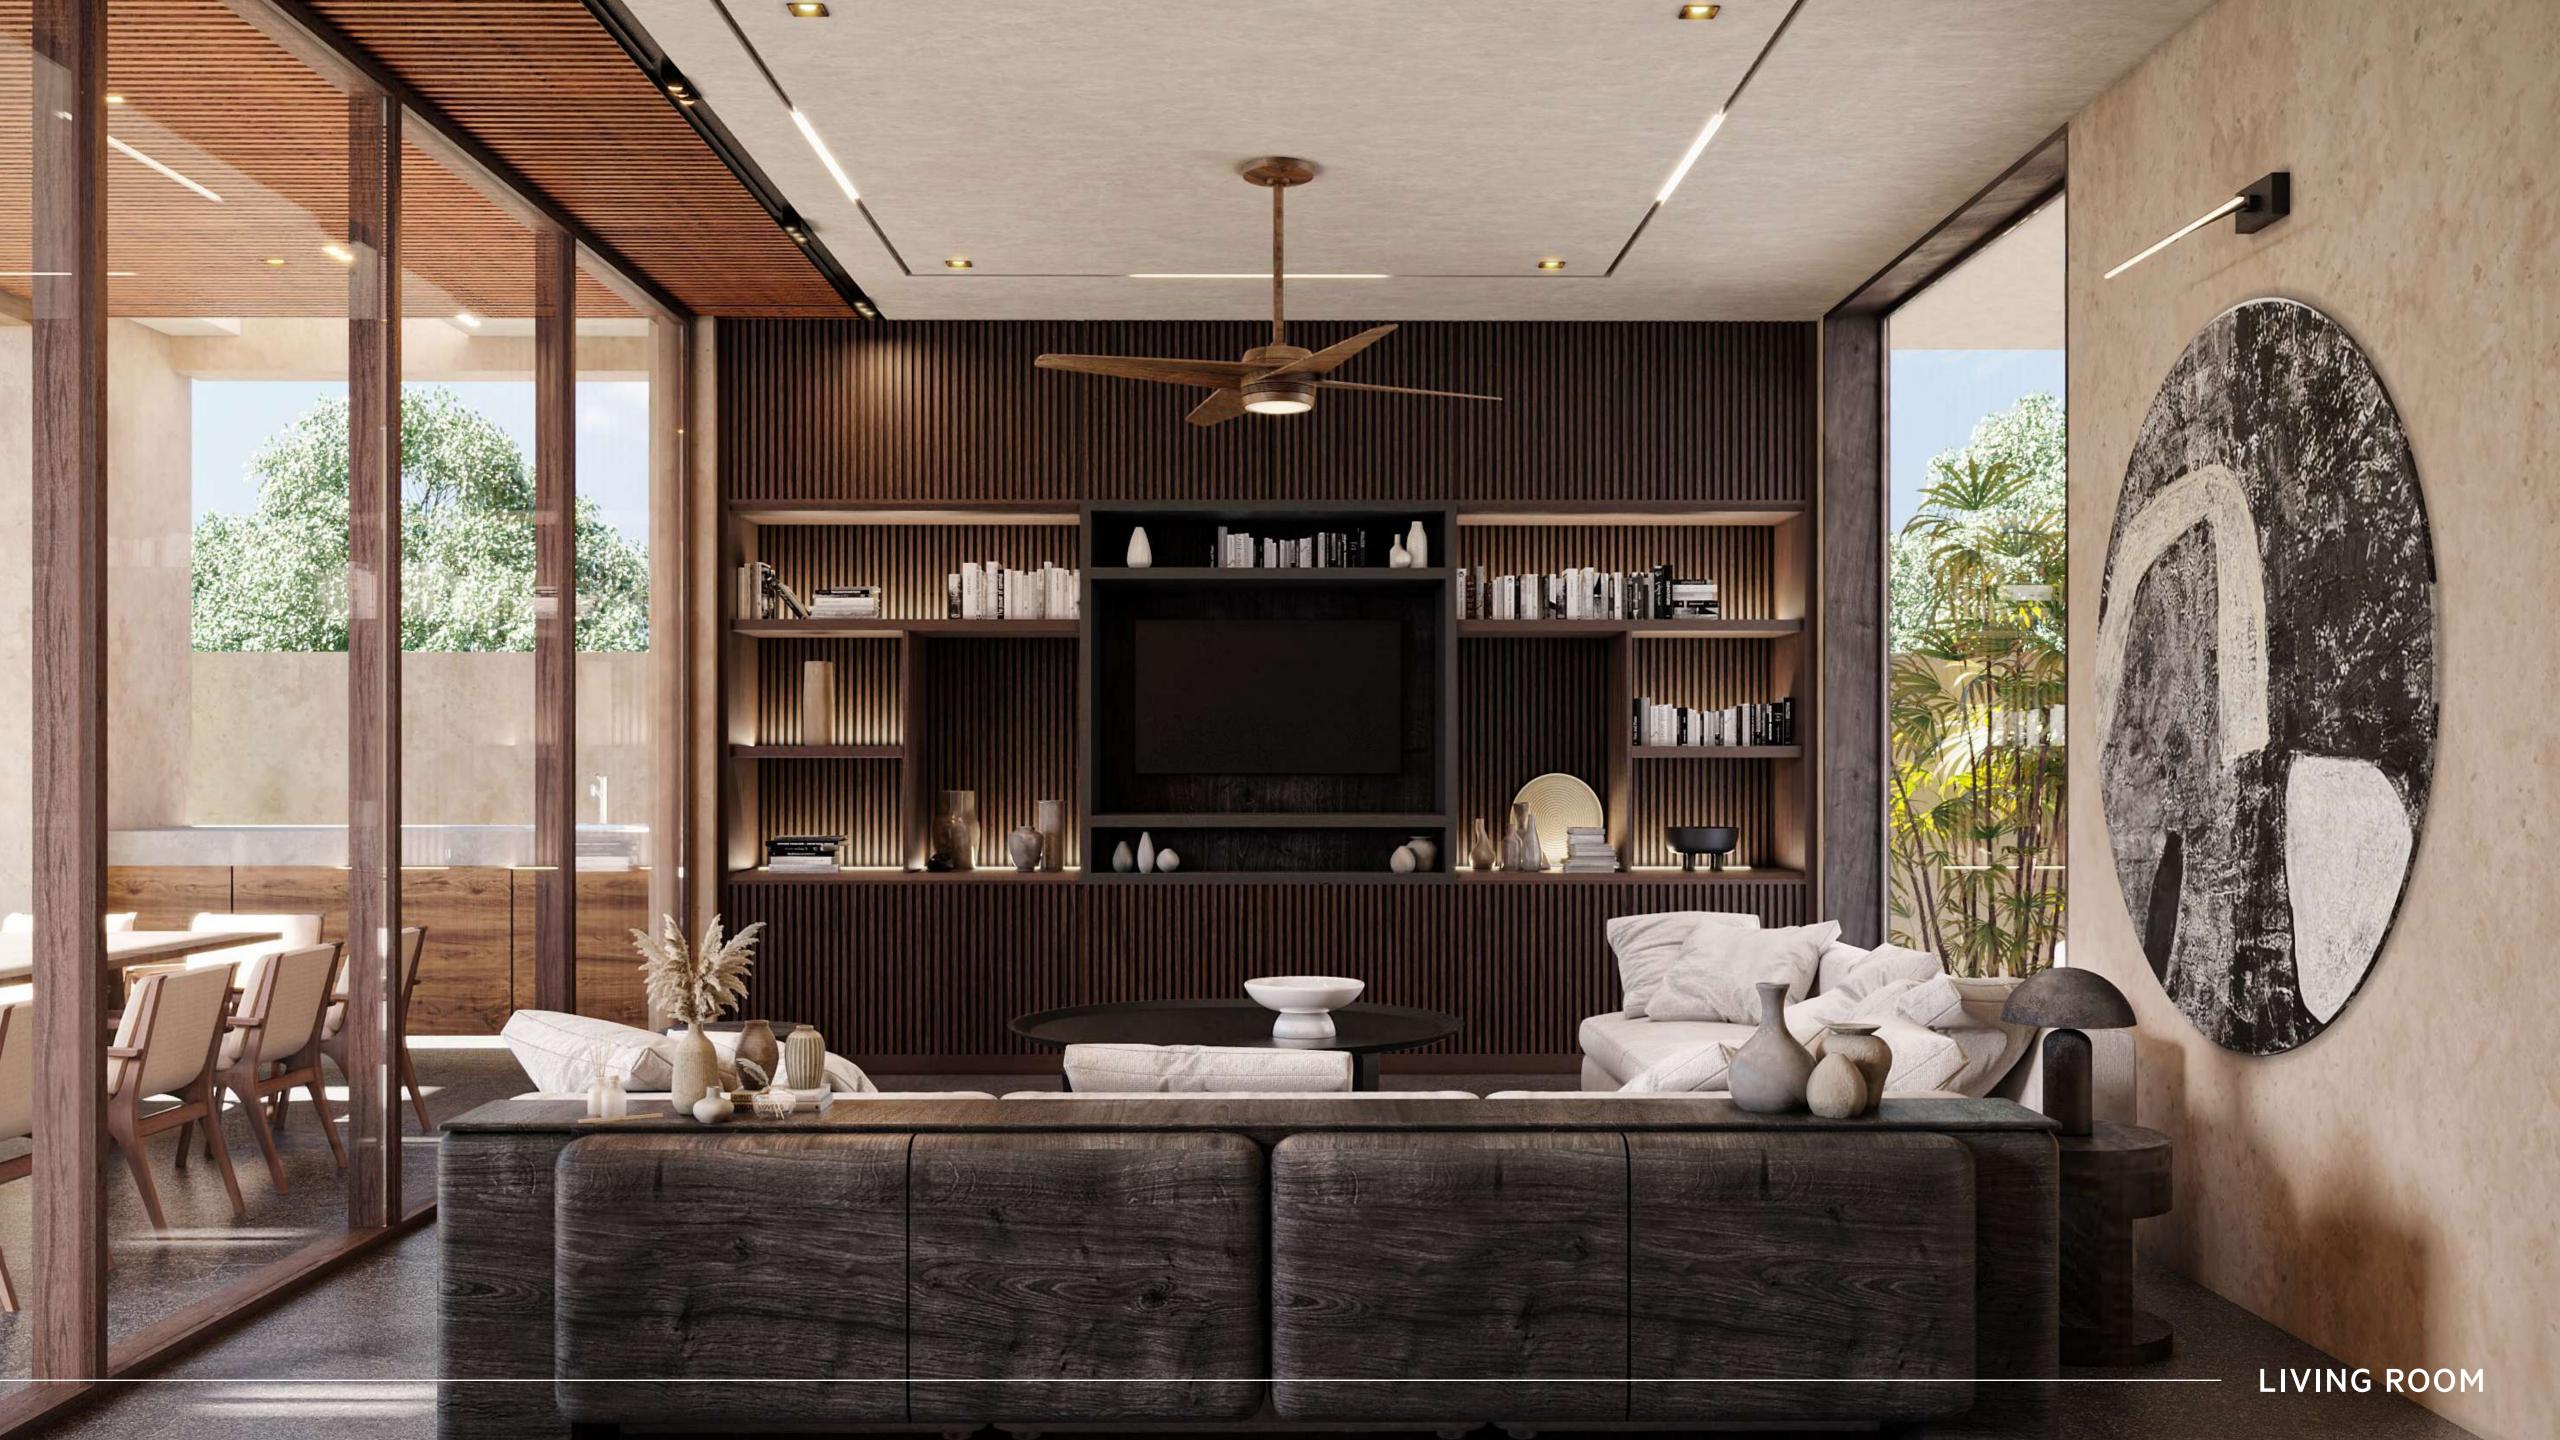

#### RESIDENCES

Múuyal's residences stand in the jungle as part of the landscape, distinguished by a bohemian style that uses clean, dark tones to create an intimate atmosphere. The space's disposition makes it fresh and daintily illuminated with natural light. Every house has a central patio in which a subtle interplay of lights creates picturesque views of the local flora. This perfect balance between nature and modernity creates a sophisticated yet cozy, home-like atmosphere.

### GROUND FLOOR

- Kitchen
- Dining room
- Living room
- Laundry room
- Service bedroom
- Bedroom with closet

Construction  $2,859.54 \, ft^2$ 

Green Areas  $1,150.47\,ft^2$ 

Swimming Pool  $532.81\,ft^2$ 