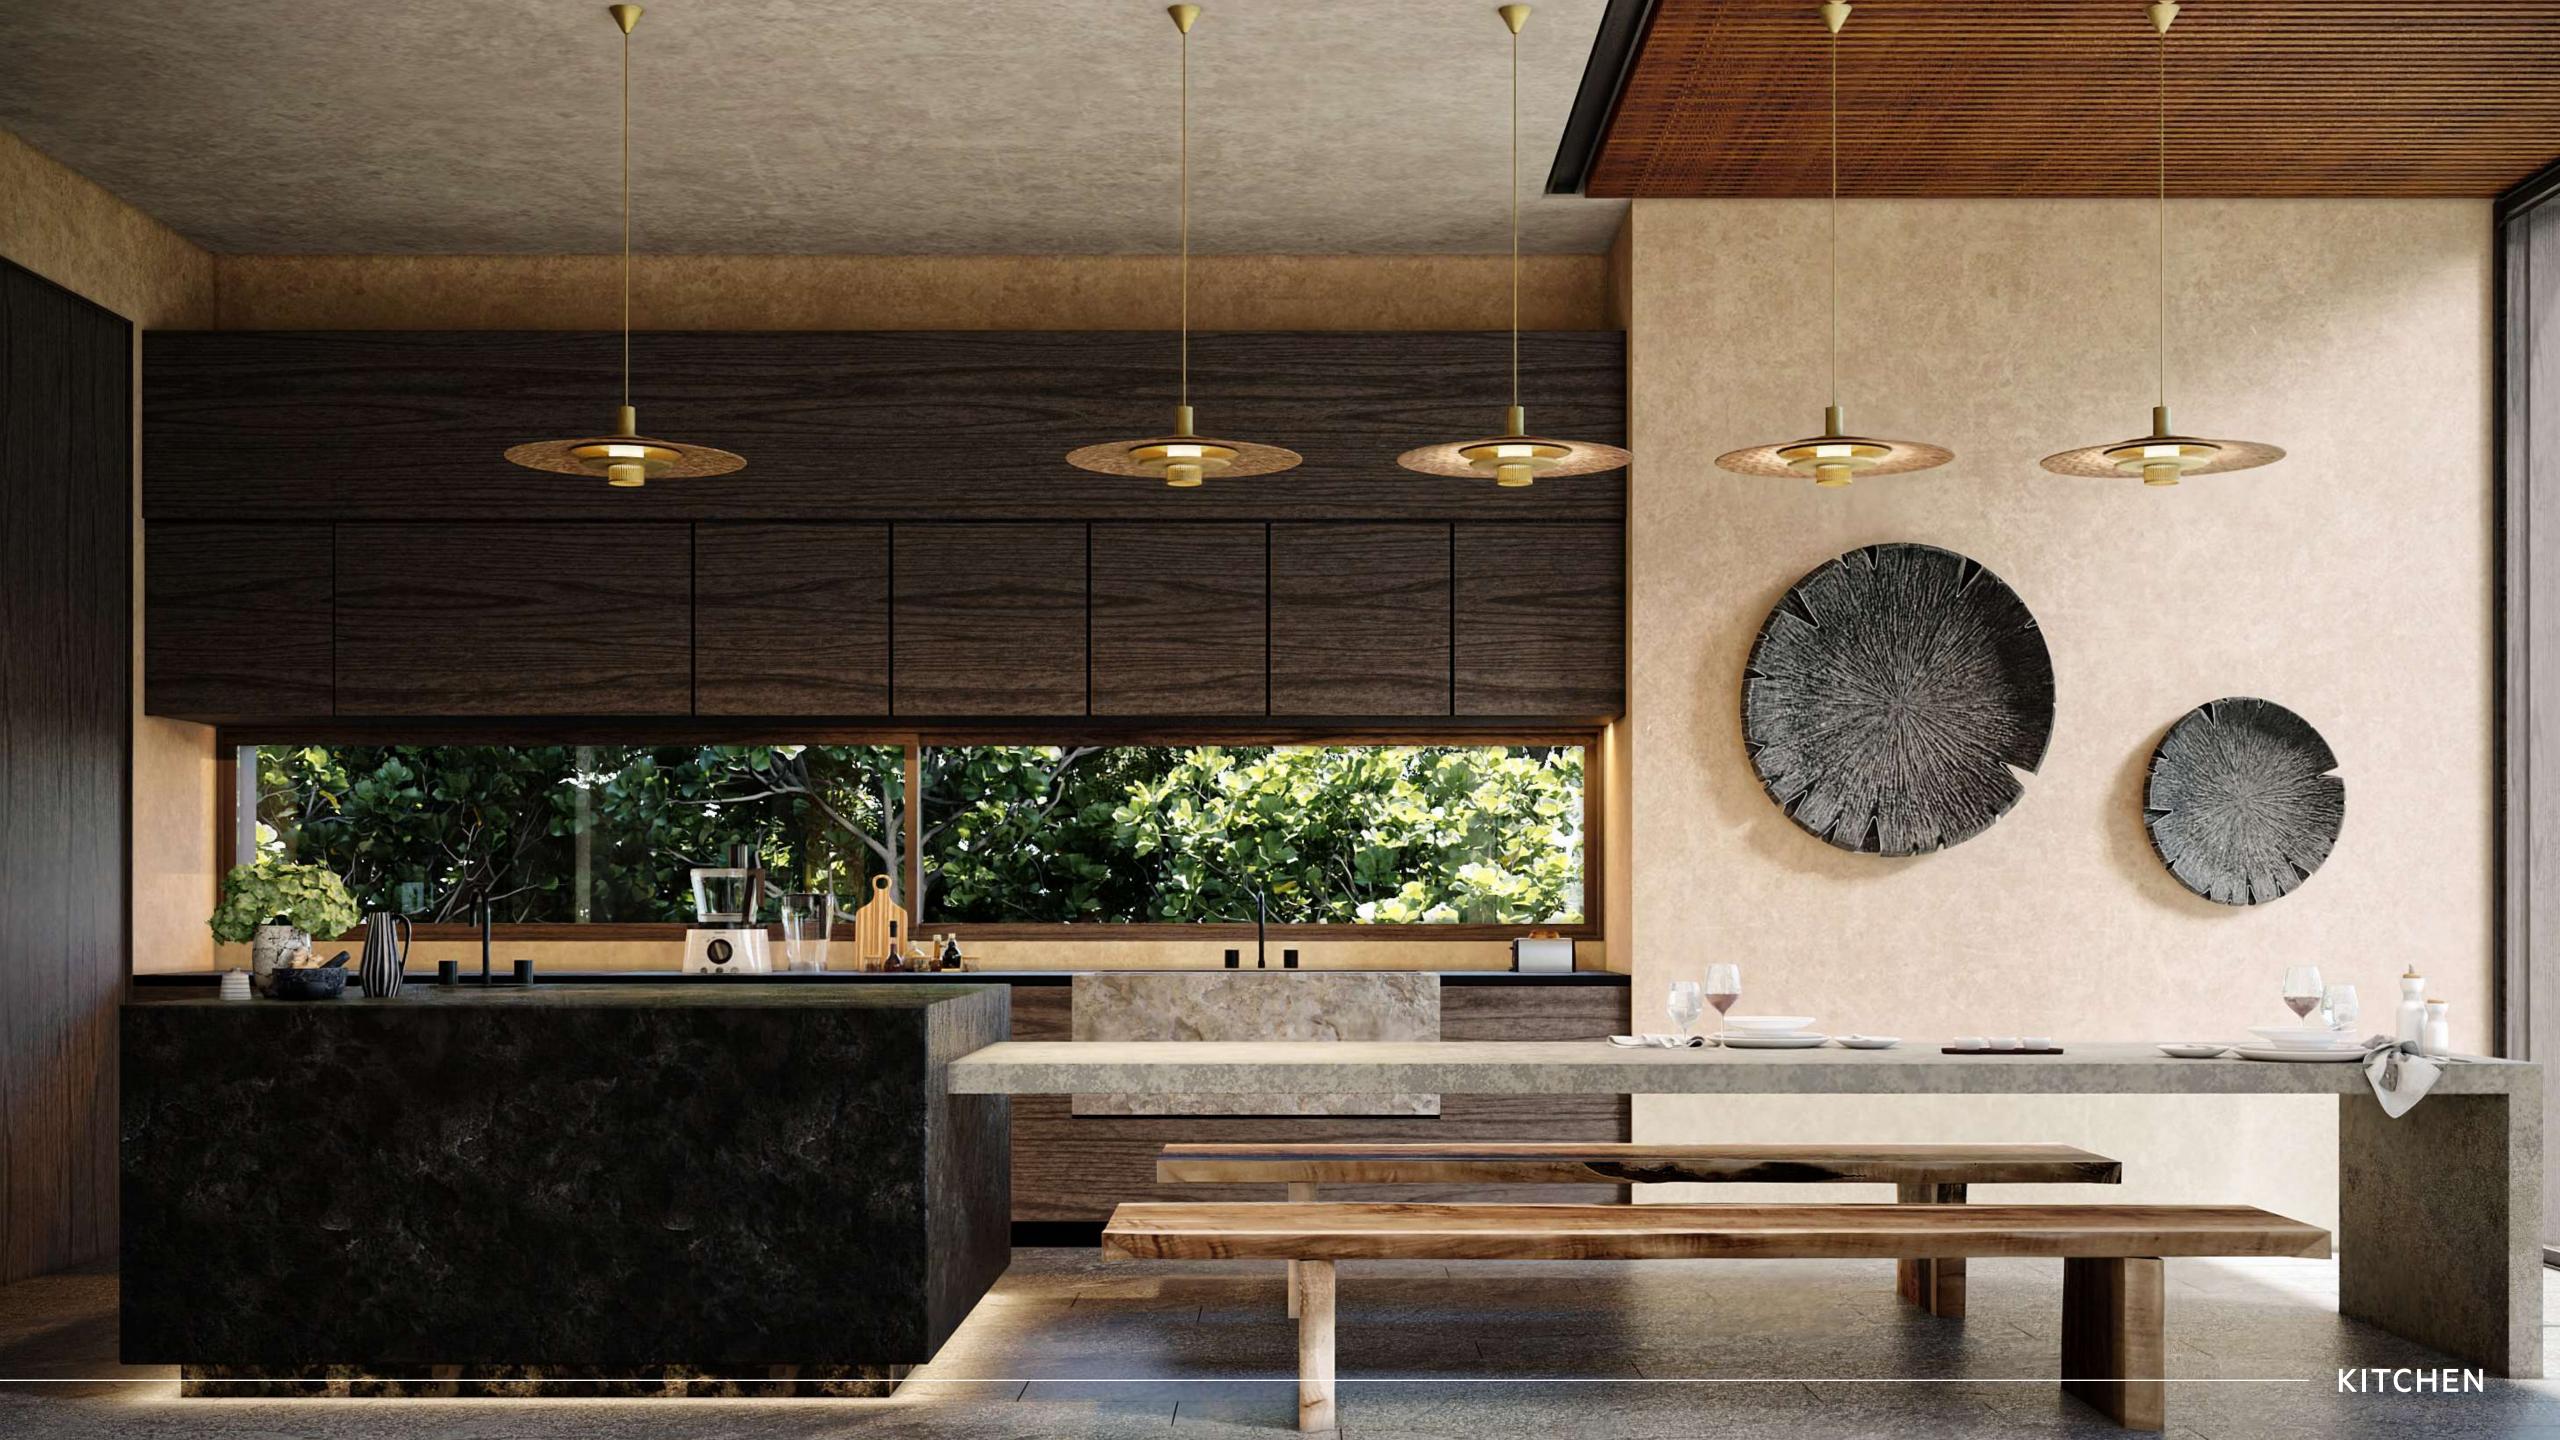

#### RESIDENCES

Múuyal's residences stand in the jungle as part of the landscape, distinguished by a bohemian style that uses clean, dark tones to create an intimate atmosphere. The space's disposition makes it fresh and daintily illuminated with natural light. Every house has a central patio in which a subtle interplay of lights creates picturesque views of the local flora. This perfect balance between nature and modernity creates a sophisticated yet cozy, home-like atmosphere.

### GROUND FLOOR

- Kitchen
- Dining room
- Living room
- Laundry room
- Service bedroom
- Bedroom with closet

Construction  $2,859.54 \, ft^2$ 

Green Areas  $1,150.47\,ft^2$ 

Swimming Pool  $532.81\,ft^2$ 