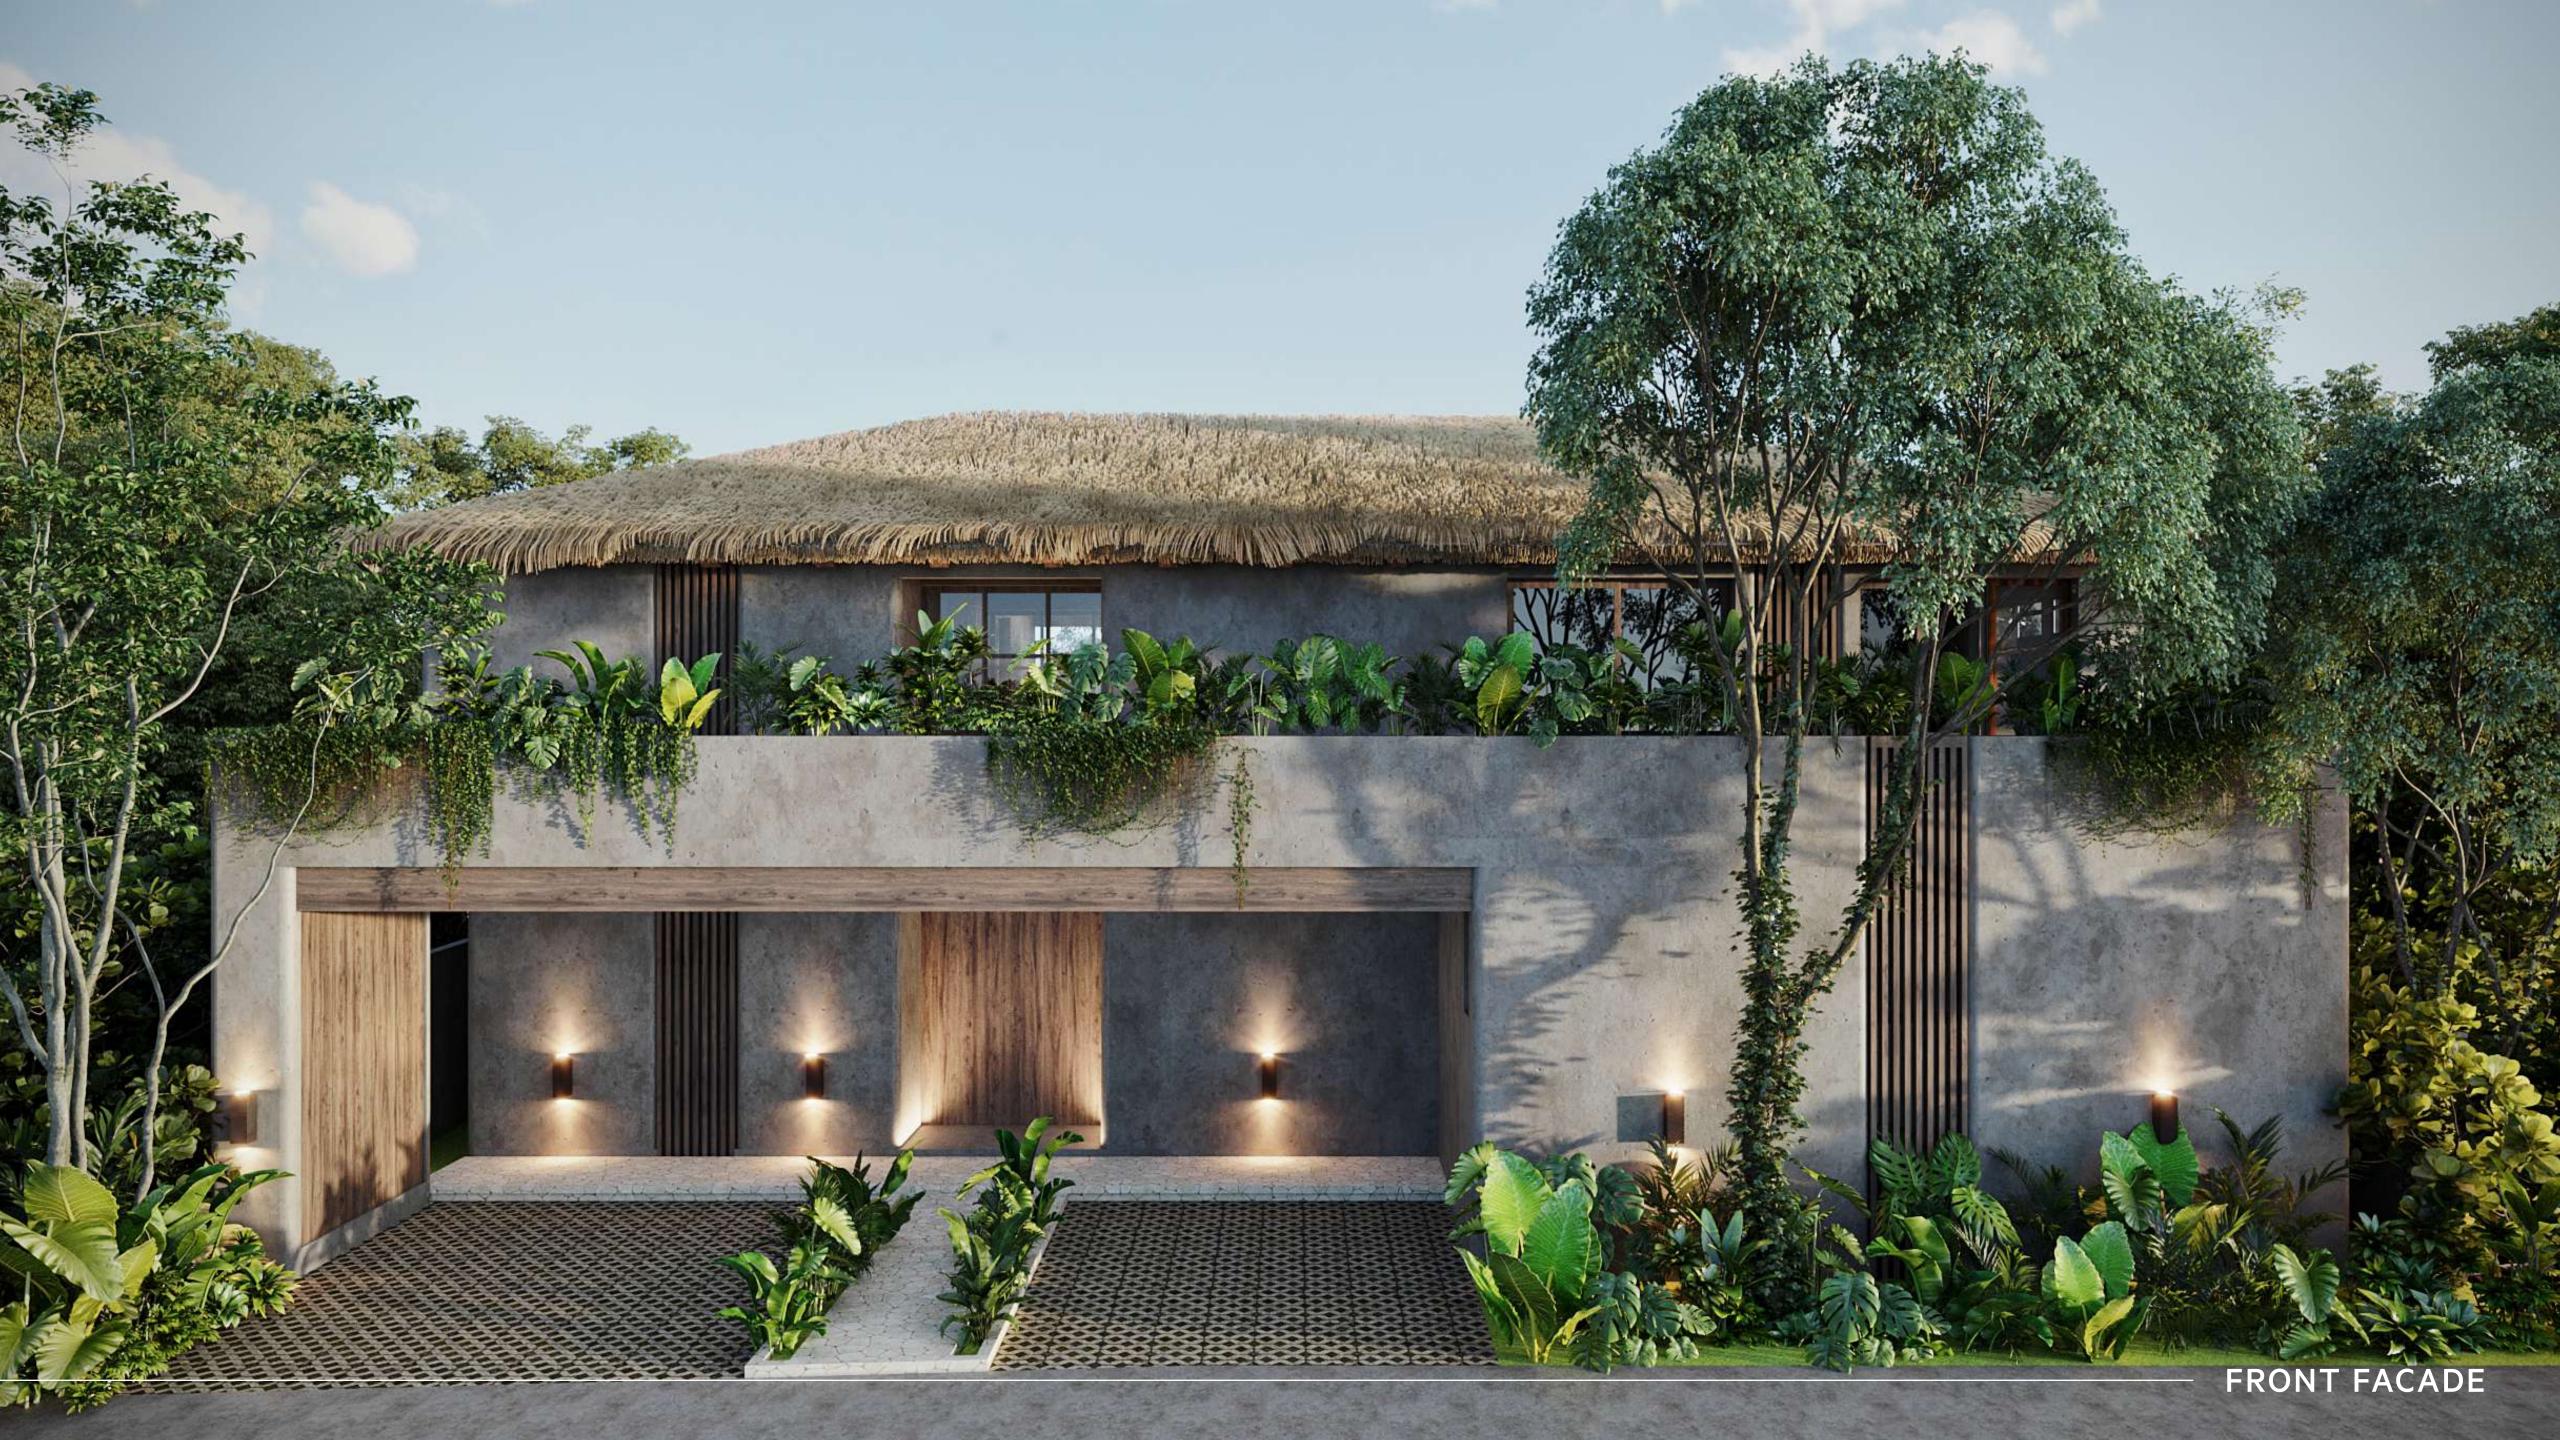

#### LOCATION

House 2

# NUUYAL

HOUSE 2

#### RESIDENCES

Múuyal's residences stand in the jungle as part of the landscape, distinguished by a bohemian style that uses clean, dark tones to create an intimate atmosphere. The space's disposition makes it fresh and daintily illuminated with natural light. Every house has a central patio in which a subtle interplay of lights creates picturesque views of the local flora. This perfect balance between nature and modernity creates a sophisticated yet cozy, home-like atmosphere.