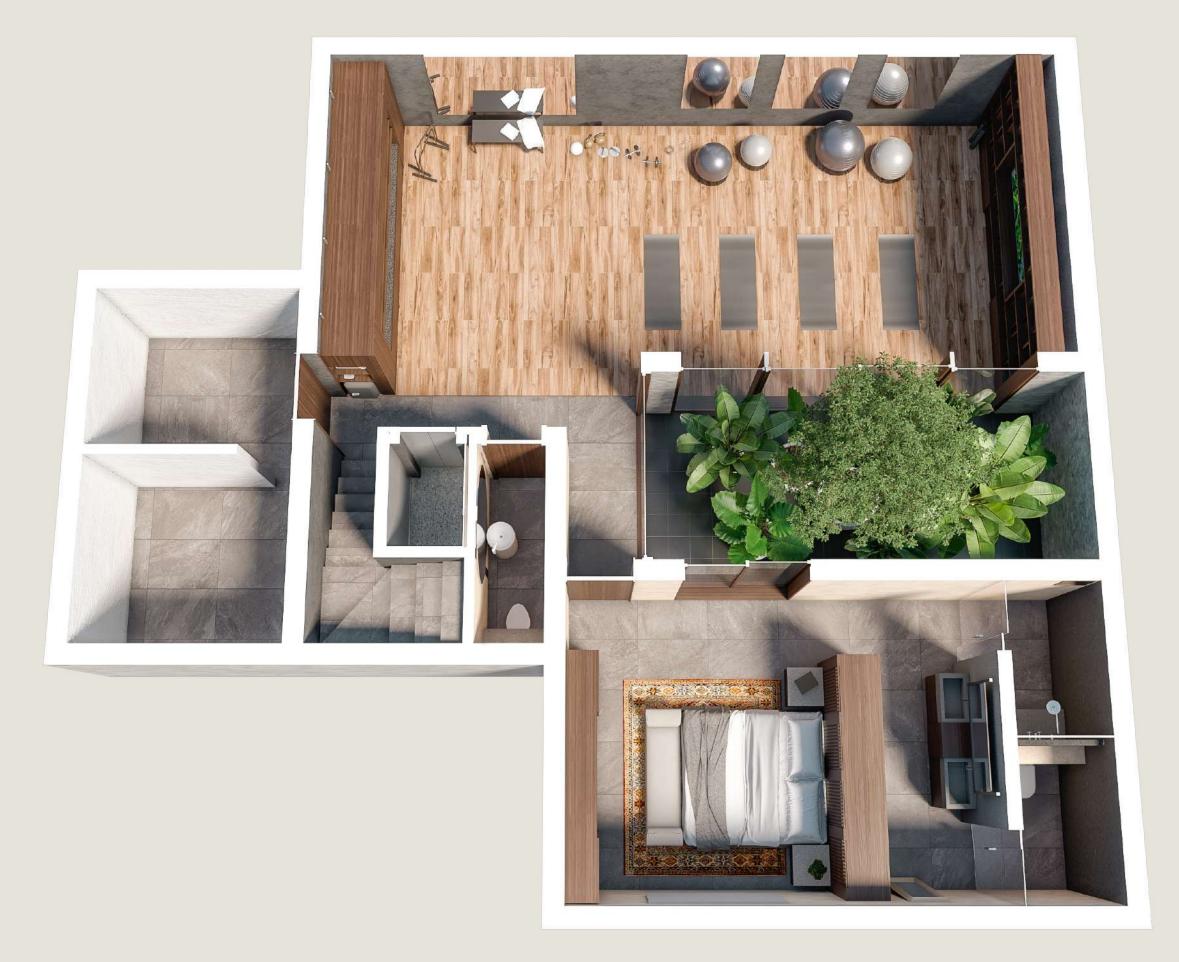

#### BASEMENT A

- Living room
- Game room
- Machine room
- Cellar
- Bedroom with closet
- Outdoor garden

Construction  $1,581.22 ft^2$ 

Garden Area  $180.83 ft^2$ 

#### MÚUYAL