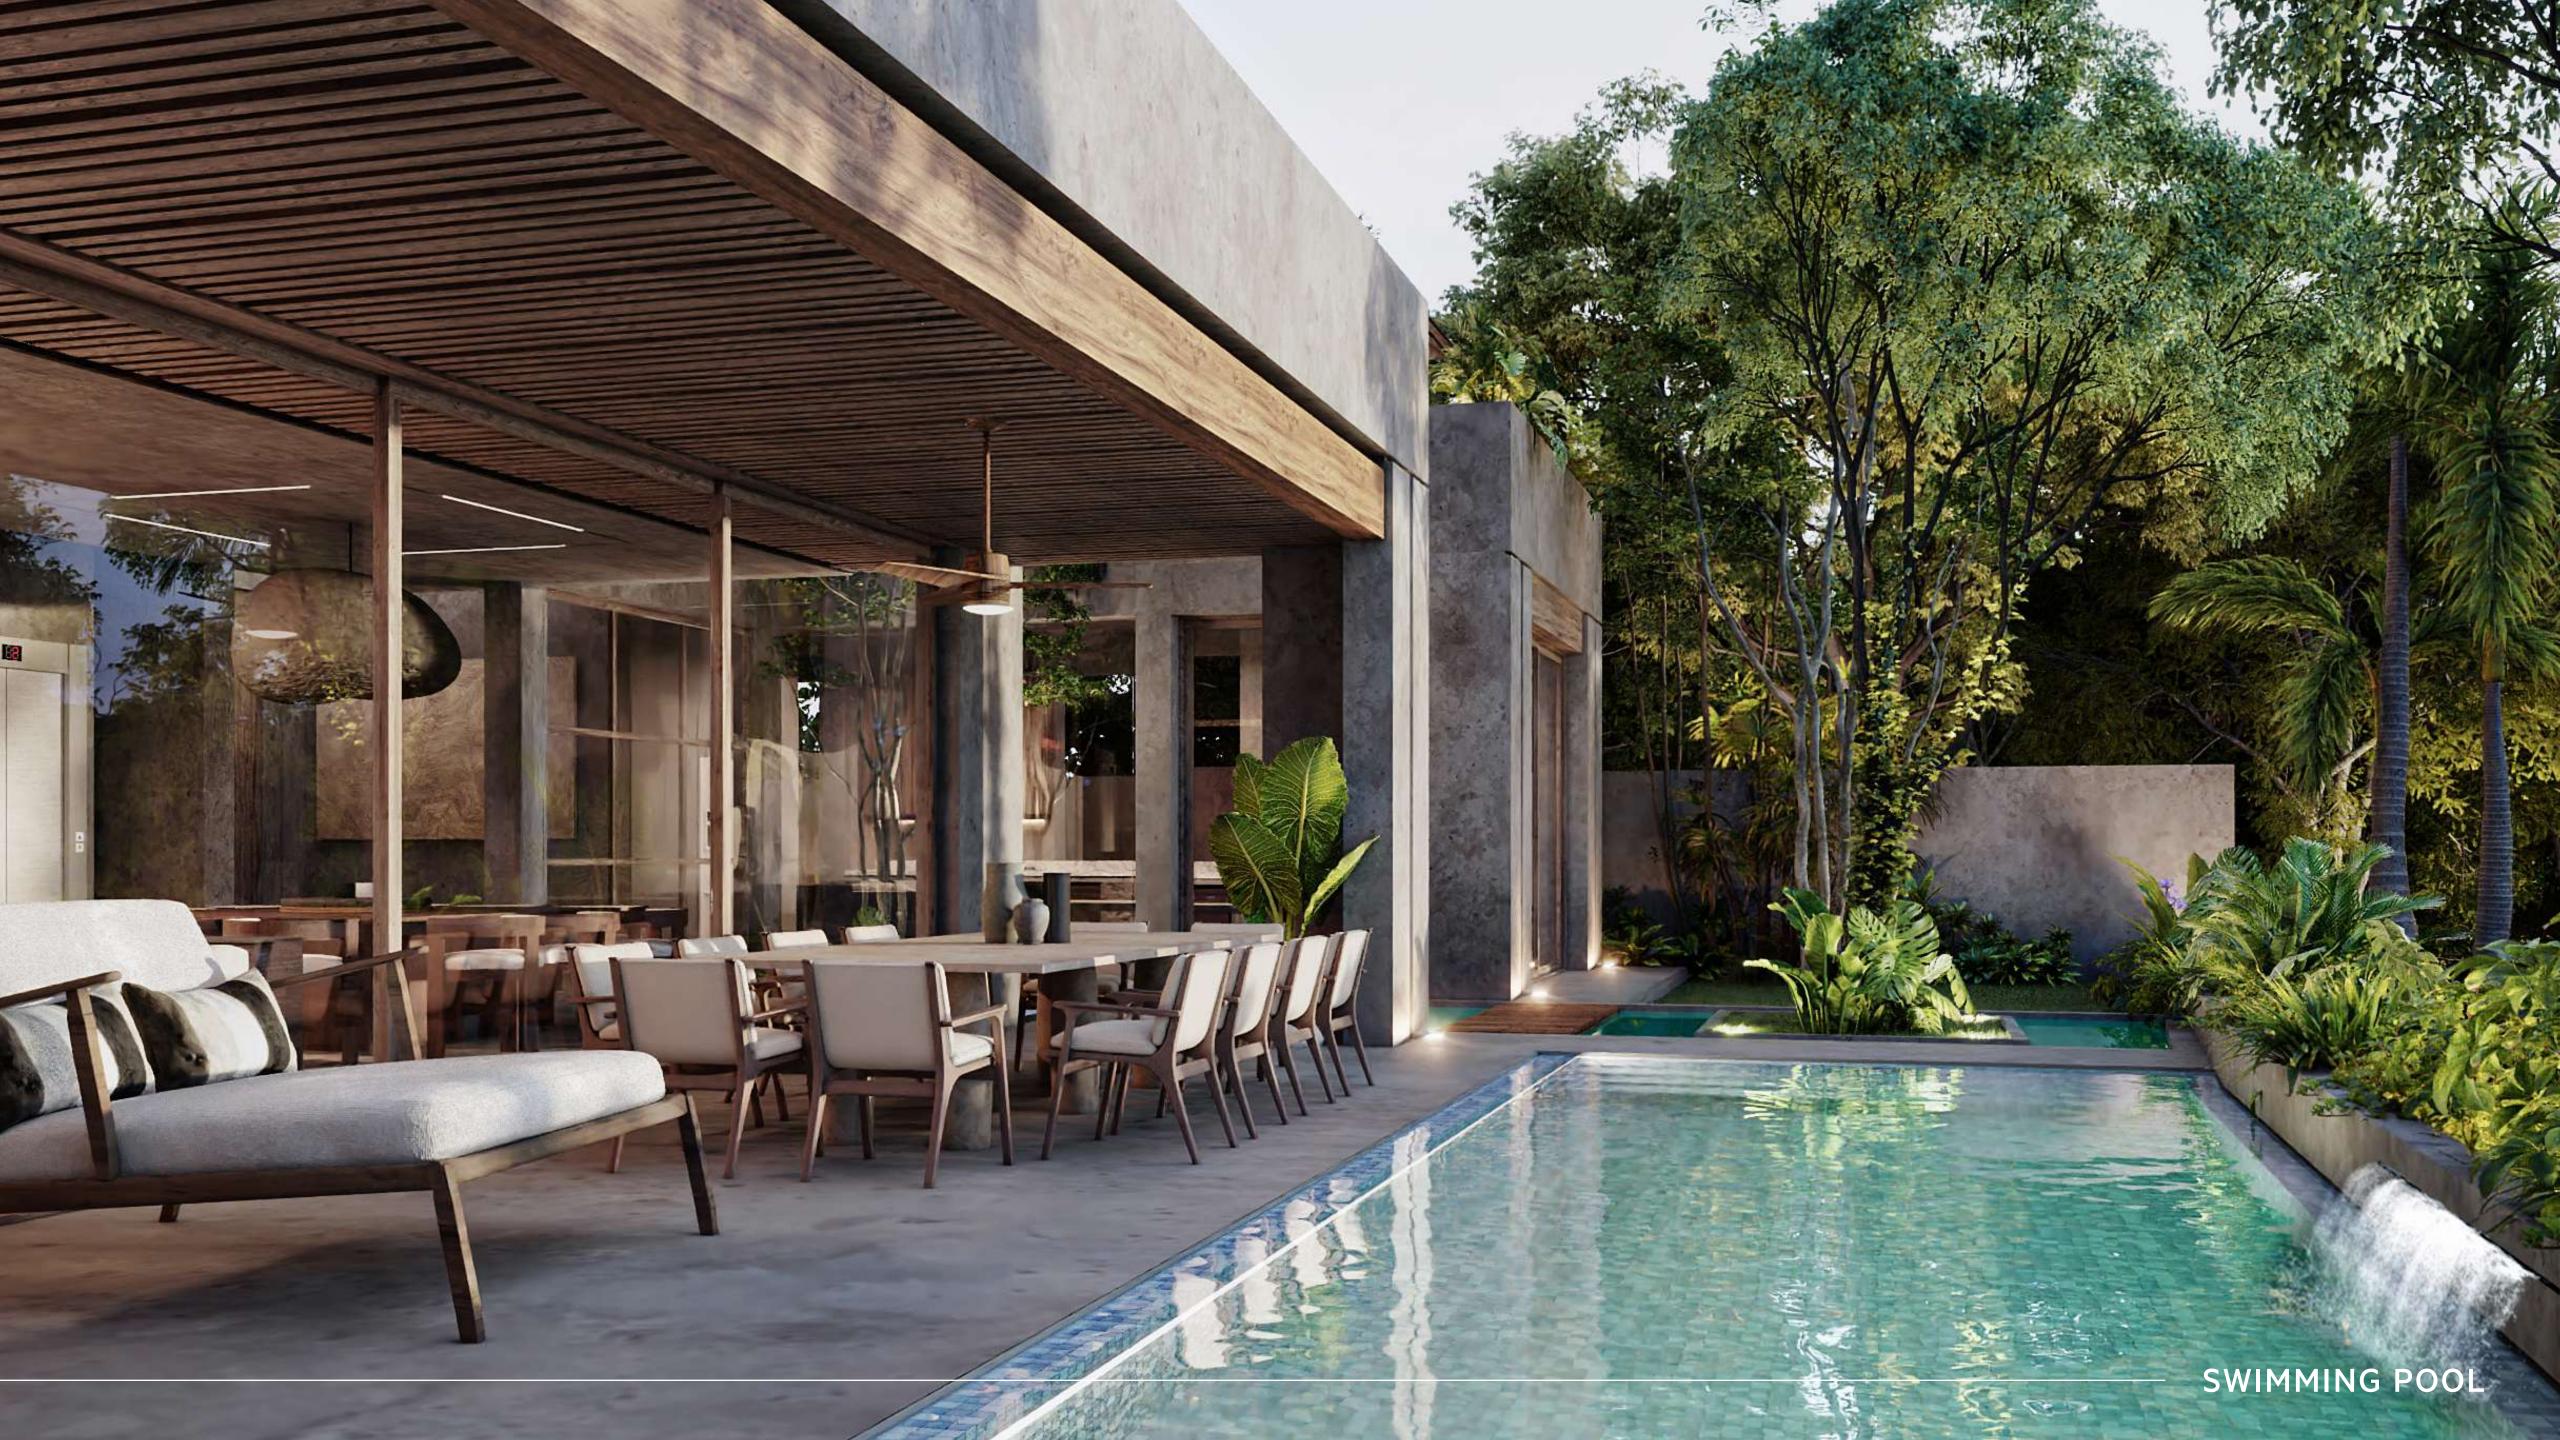

#### RESIDENCES

Múuyal's residences stand in the jungle as part of the landscape, distinguished by a bohemian style that uses clean, dark tones to create an intimate atmosphere. The space's disposition makes it fresh and daintily illuminated with natural light. Every house has a central patio in which a subtle interplay of lights creates picturesque views of the local flora. This perfect balance between nature and modernity creates a sophisticated yet cozy, home-like atmosphere.

### GROUND FLOOR

- Kitchen
- Dining room
- Living room
- Laundry room
- Service bedroom
- Bedroom with closet

Construction  $2,859.54 \, ft^2$ 

Green Areas  $1,150.47\,ft^2$ 

Swimming Pool  $532.81\,ft^2$ 