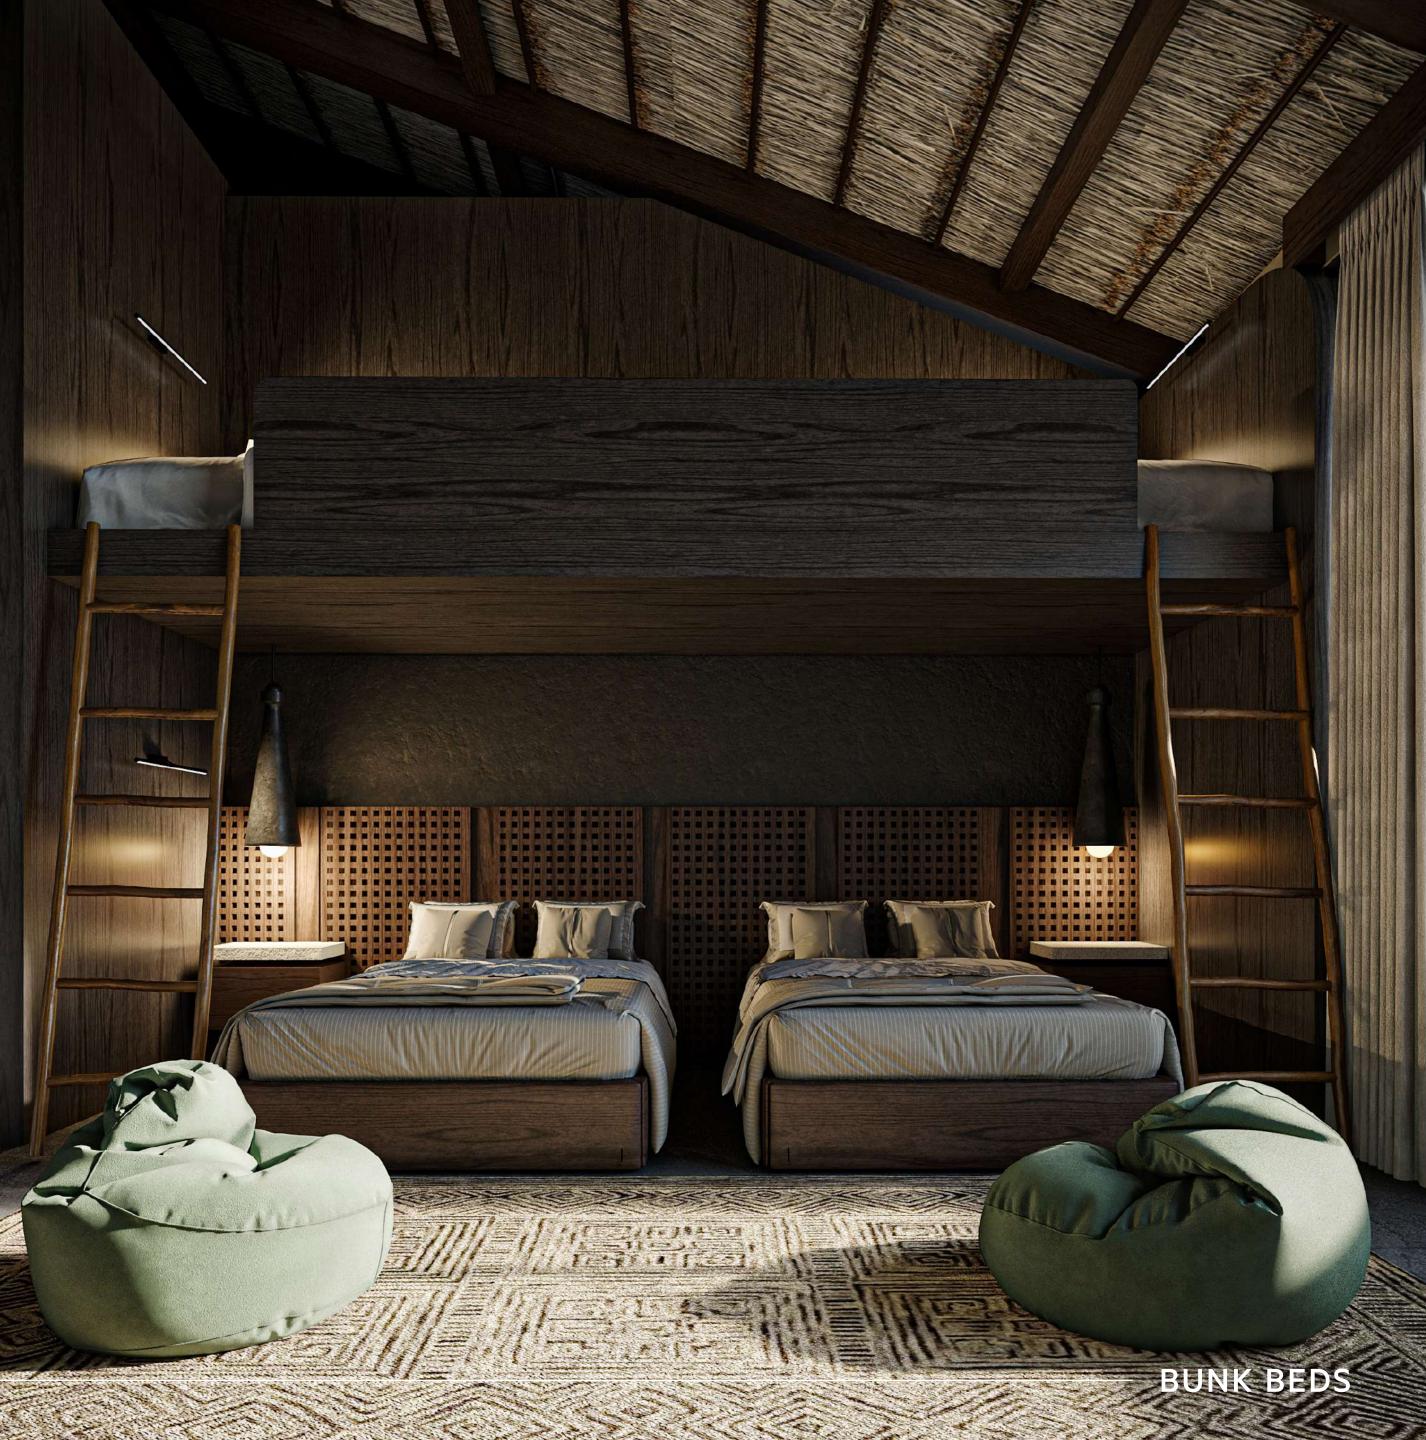

#### RESIDENCES

Múuyal's residences stand in the jungle as part of the landscape, distinguished by a bohemian style that uses clean, dark tones to create an intimate atmosphere. The space's disposition makes it fresh and daintily illuminated with natural light. Every house has a central patio in which a subtle interplay of lights creates picturesque views of the local flora. This perfect balance between nature and modernity creates a sophisticated yet cozy, home-like atmosphere.

### FIRST FLOOR

- Master bedroom
- Bedroom with walk-in closet 01
- Bedroom with walk-in closet 02
- Home office
- Balcony

Construction  $2,568.38\,ft^2$ Planter

 $284.17 \, ft^2$ 

Balcony 284.17 ft<sup>2</sup>