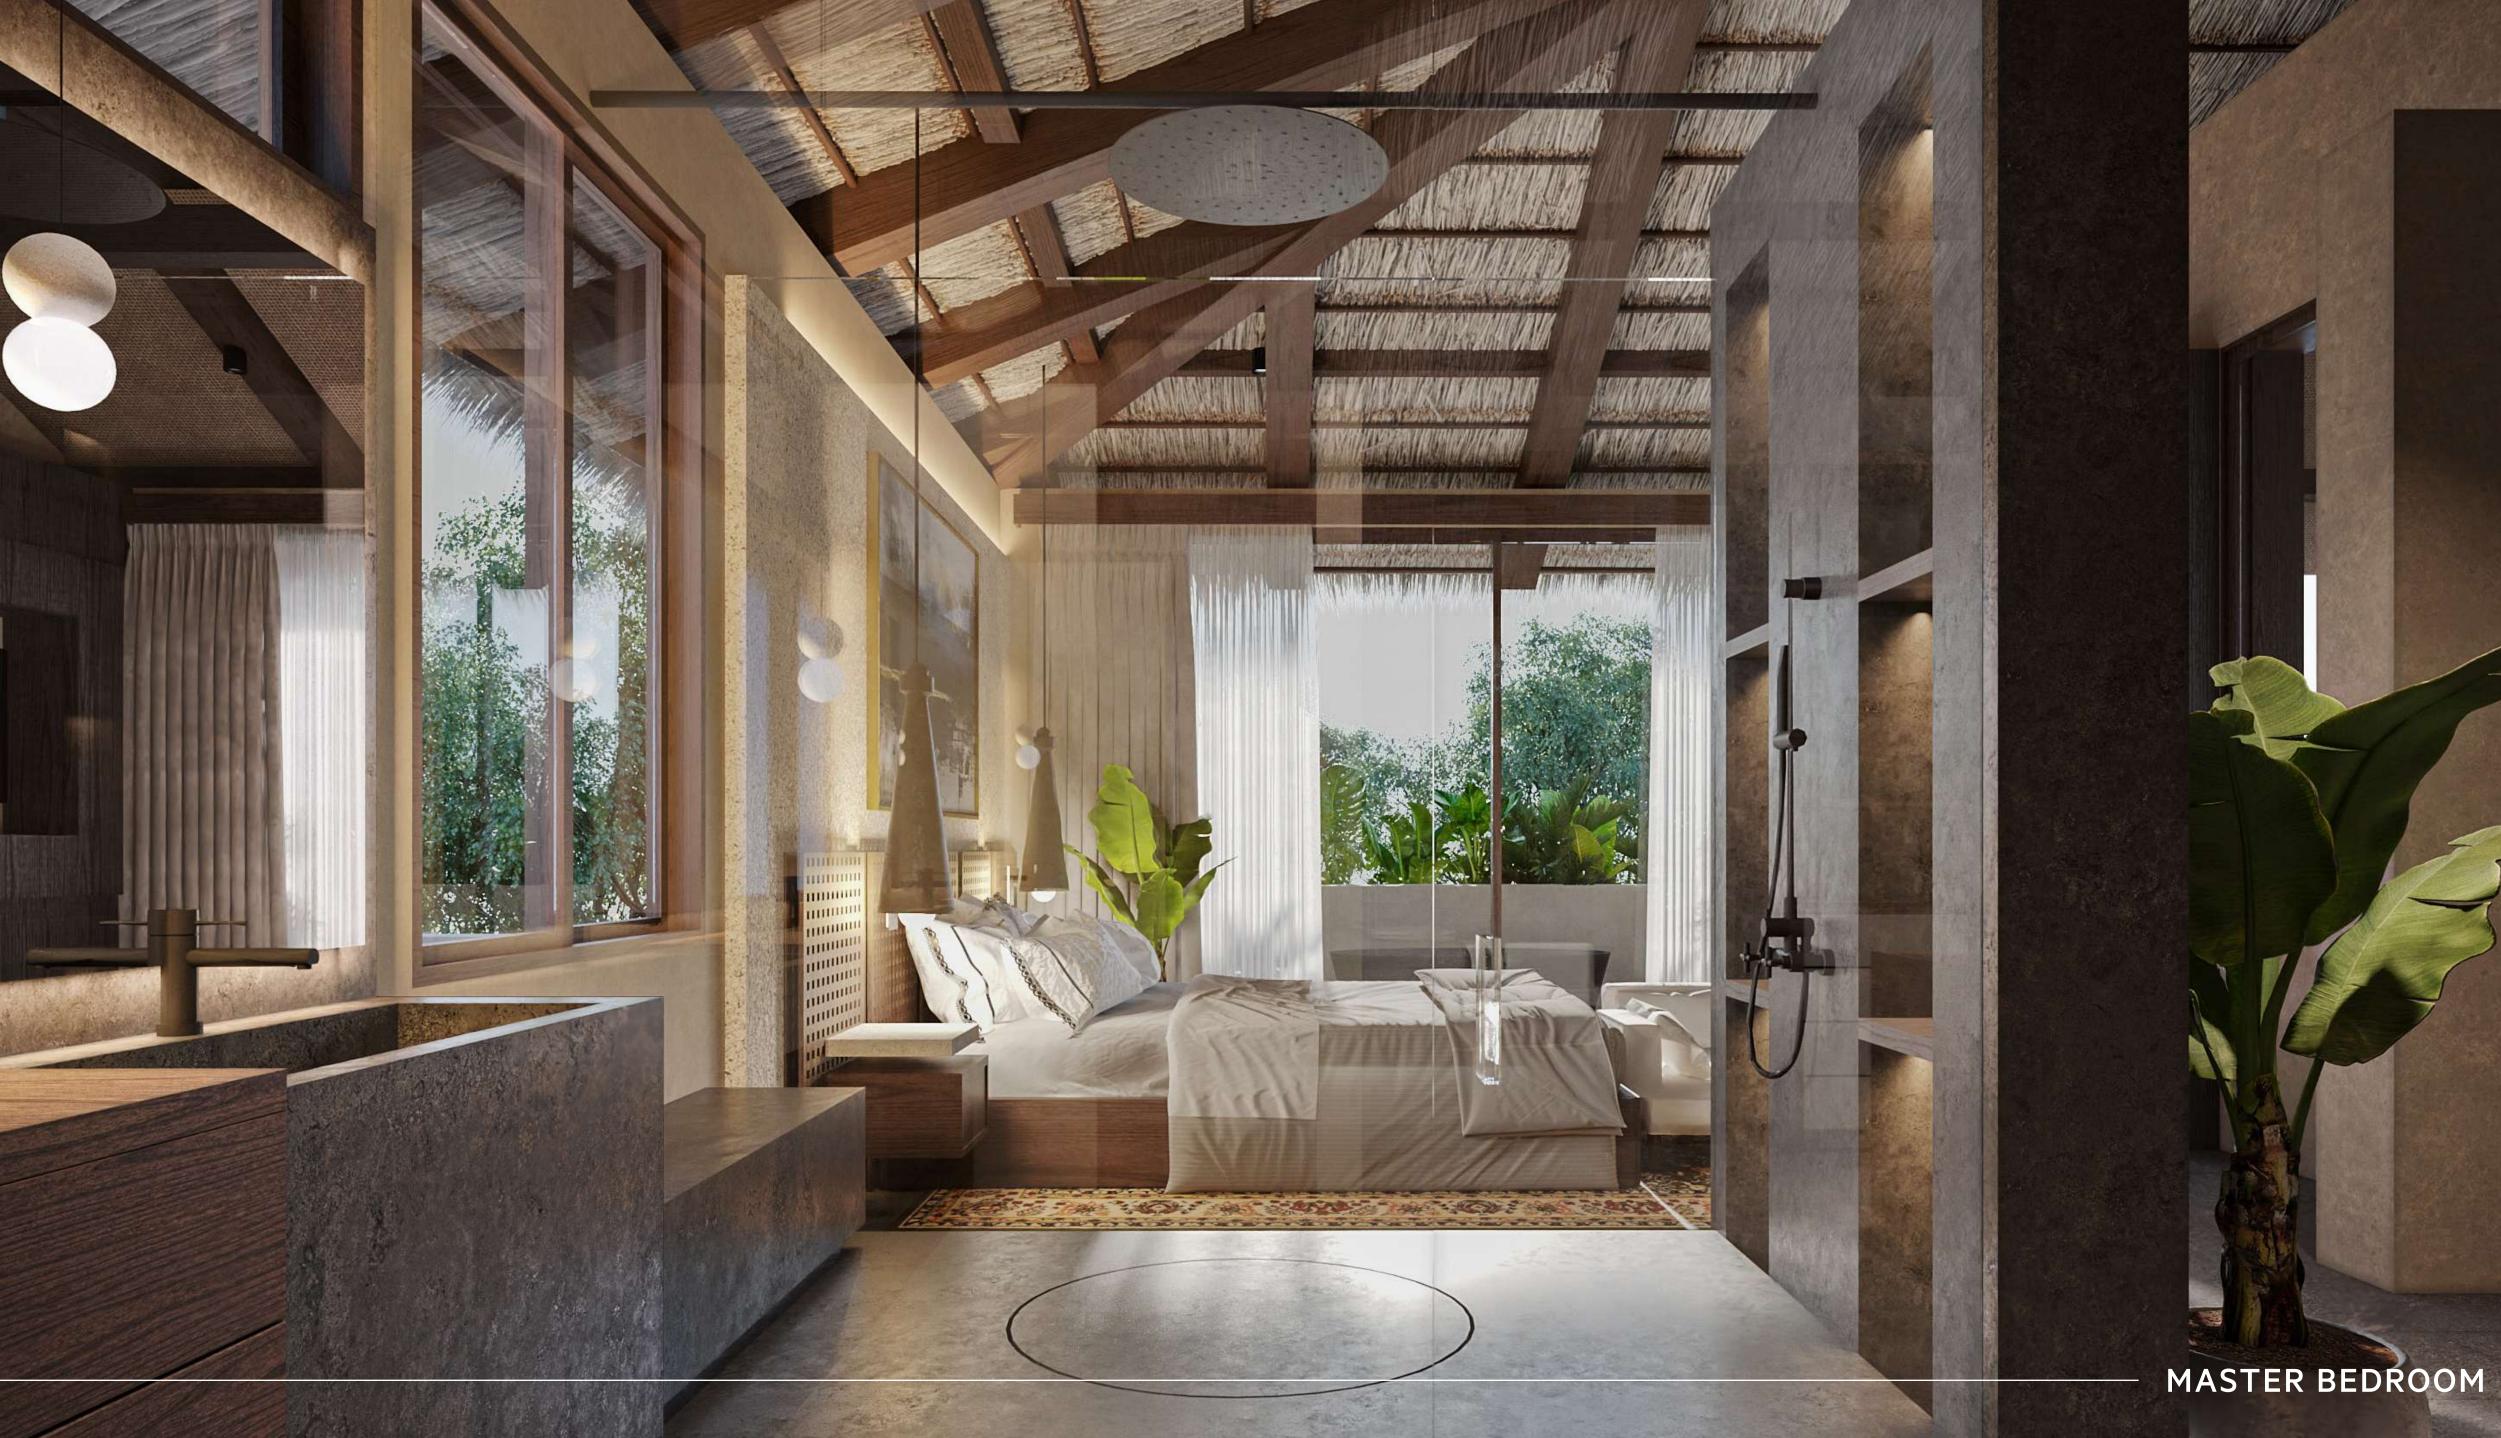

#### RESIDENCES

Múuyal's residences stand in the jungle as part of the landscape, distinguished by a bohemian style that uses clean, dark tones to create an intimate atmosphere. The space's disposition makes it fresh and daintily illuminated with natural light. Every house has a central patio in which a subtle interplay of lights creates picturesque views of the local flora. This perfect balance between nature and modernity creates a sophisticated yet cozy, home-like atmosphere.

### FIRST FLOOR

- Master bedroom
- Bedroom with walk-in closet 01
- Bedroom with walk-in closet 02
- Home office
- Balcony

Construction  $2,568.38\,ft^2$ Planter

 $284.17 \, ft^2$ 

Balcony 284.17 ft<sup>2</sup>