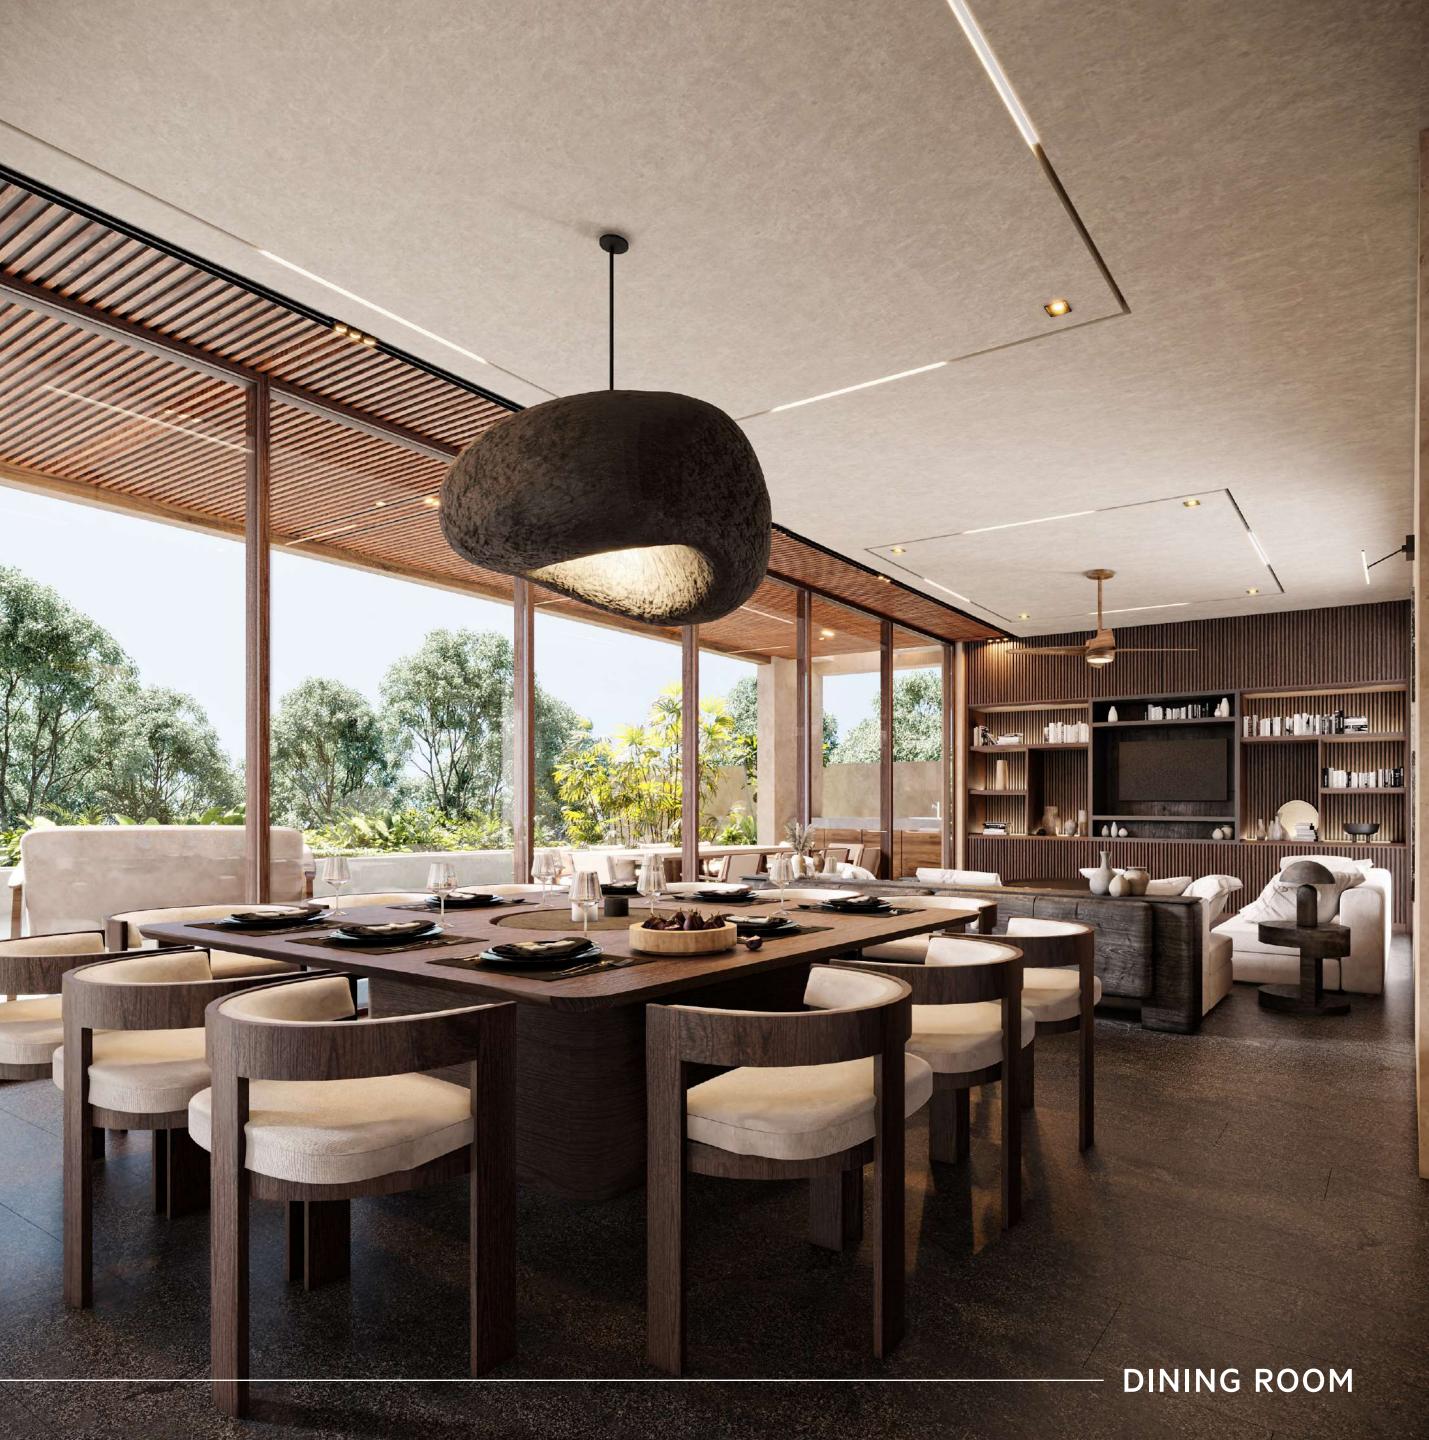

#### RESIDENCES

Múuyal's residences stand in the jungle as part of the landscape, distinguished by a bohemian style that uses clean, dark tones to create an intimate atmosphere. The space's disposition makes it fresh and daintily illuminated with natural light. Every house has a central patio in which a subtle interplay of lights creates picturesque views of the local flora. This perfect balance between nature and modernity creates a sophisticated yet cozy, home-like atmosphere.

### GROUND FLOOR

- Kitchen
- Dining room
- Living room
- Laundry room
- Service bedroom
- Bedroom with closet

Construction  $2,859.54 \, ft^2$ 

Green Areas  $1,150.47\,ft^2$ 

Swimming Pool  $532.81\,ft^2$ 