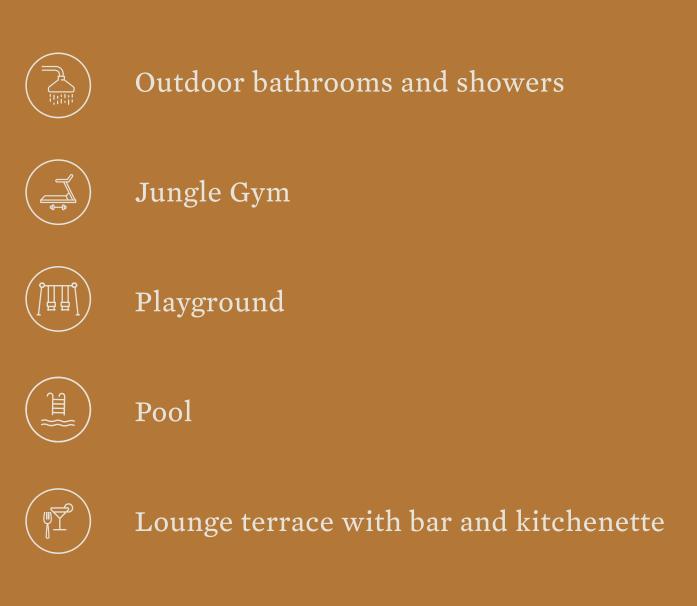

so home to Green School, an educational project with an ecological model that draws like-minded families worldwide.

We offer the ideal environment for those who care about the planet's future, especially for young families seeking a sustainable lifestyle and a conscious, safe, multicultural community for their children to grow in.

TULUM, QUINTANA ROO, MEXICO.

Tulum has become one of Mexico's top investment hubs due to its low risk and constant appreciation. People worldwide are making their home in this Caribbean paradise for its rapid growth, unique beauty, and quality of life.

Múuyal is the name Mayans give to clouds. The project stems from a balance between mind and body, striving to connect culture and nature while celebrating the space we share in the universe.



#### AMENITIES





RESIDENTIAL













#### MASTER PLAN

#### LOCATION



House 2











# NUUYAL

HOUSE 2





#### RESIDENCES

Múuyal's residences stand in the jungle as part of the landscape, distinguished by a bohemian style that uses clean, dark tones to create an intimate atmosphere. The space's disposition makes it fresh and daintily illuminated with natural light. Every house has a central patio in which a subtle interplay of lights creates picturesque views of the local flora. This perfect balance between nature and modernity creates a sophisticated yet cozy, home-like atmosphere.

### TYPESHOUSE 1HOUSE 2HOUSE 3









#### BASEMENT A

- Living room
- Game room
- Machine room
- Cellar
- Bedroom with closet
- Outdoor garden

Construction  $1,581.22 ft^2$ 

Garden Area  $180.83 ft^2$