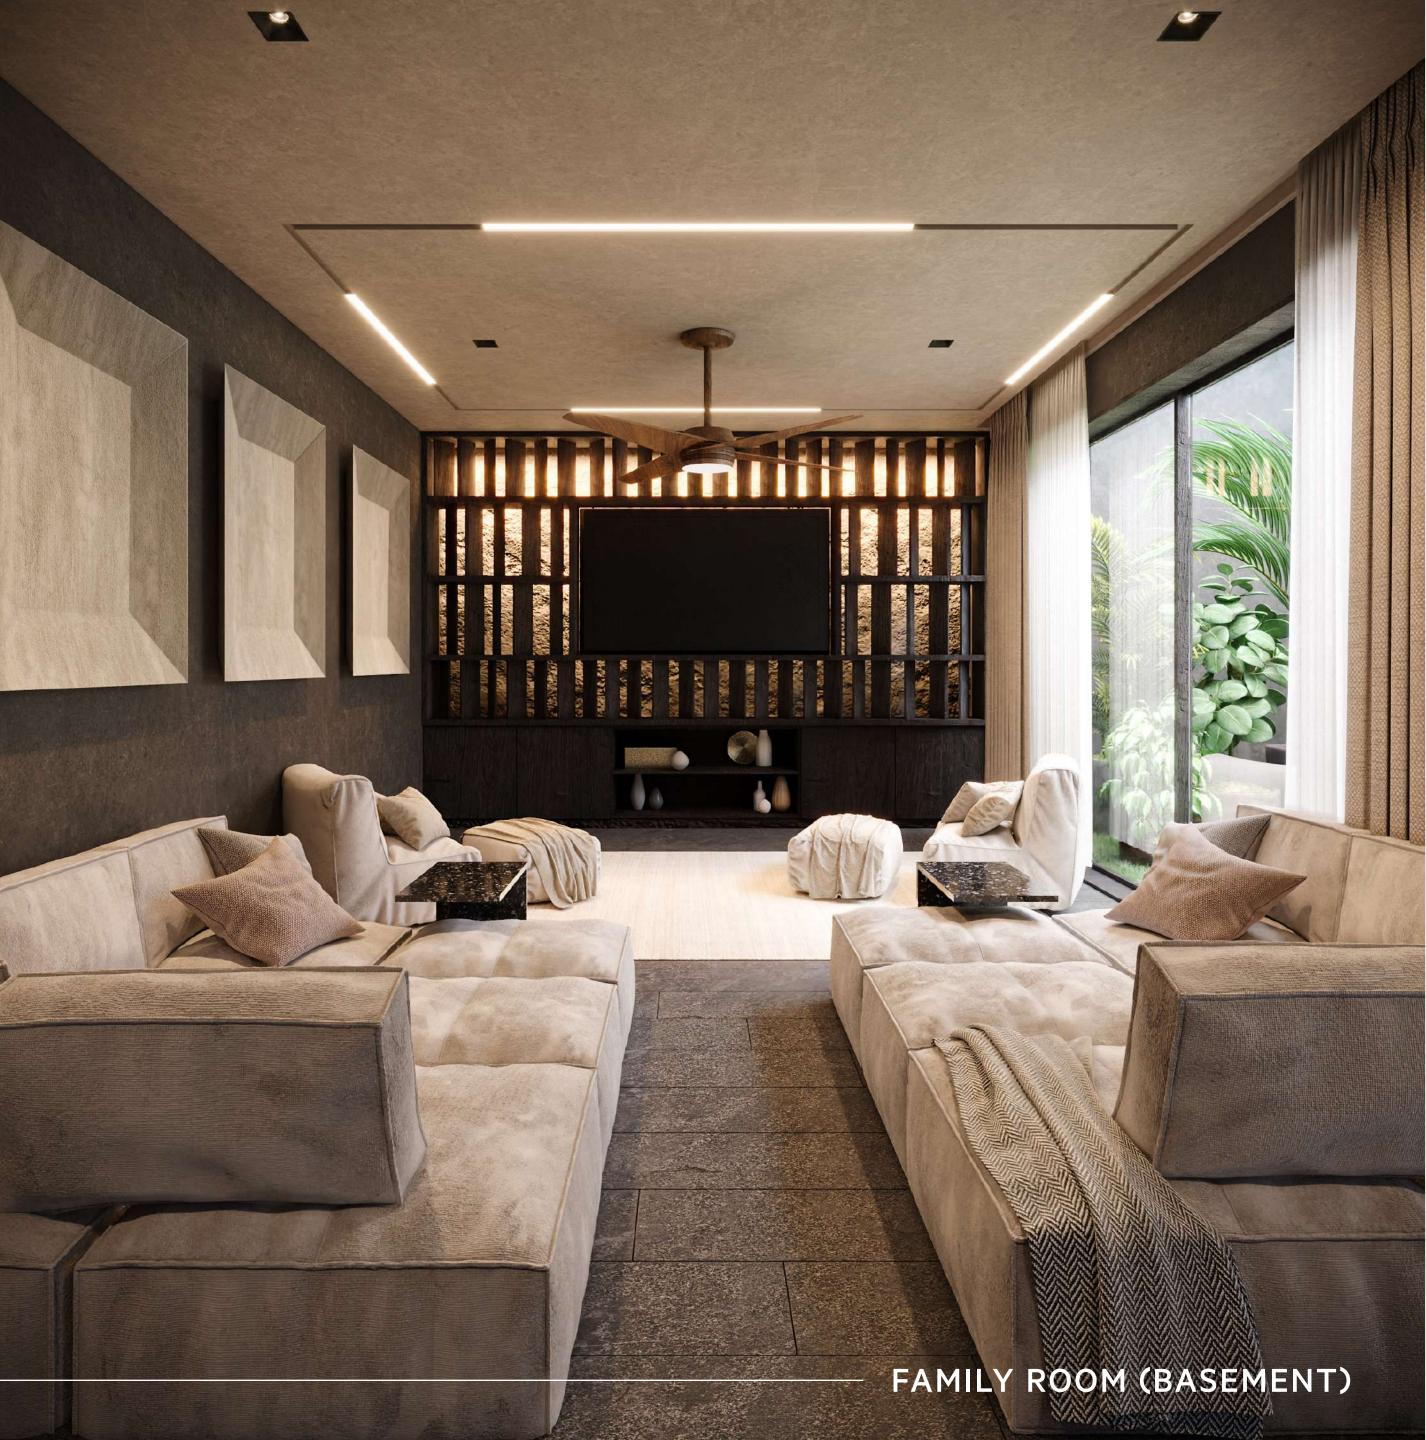

#### BASEMENT A

- Living room
- Game room
- Machine room
- Cellar
- Bedroom with closet
- Outdoor garden

Construction  $1,581.22 ft^2$ 

Garden Area  $180.83 ft^2$ 

#### BASEMENT B

- Gym
- Game room
- Machine room
- Cellar
- Bedroom with closet
- Outdoor garden

Construction  $1,581.22 ft^2$ 

Garden Area  $180.83 ft^2$ 