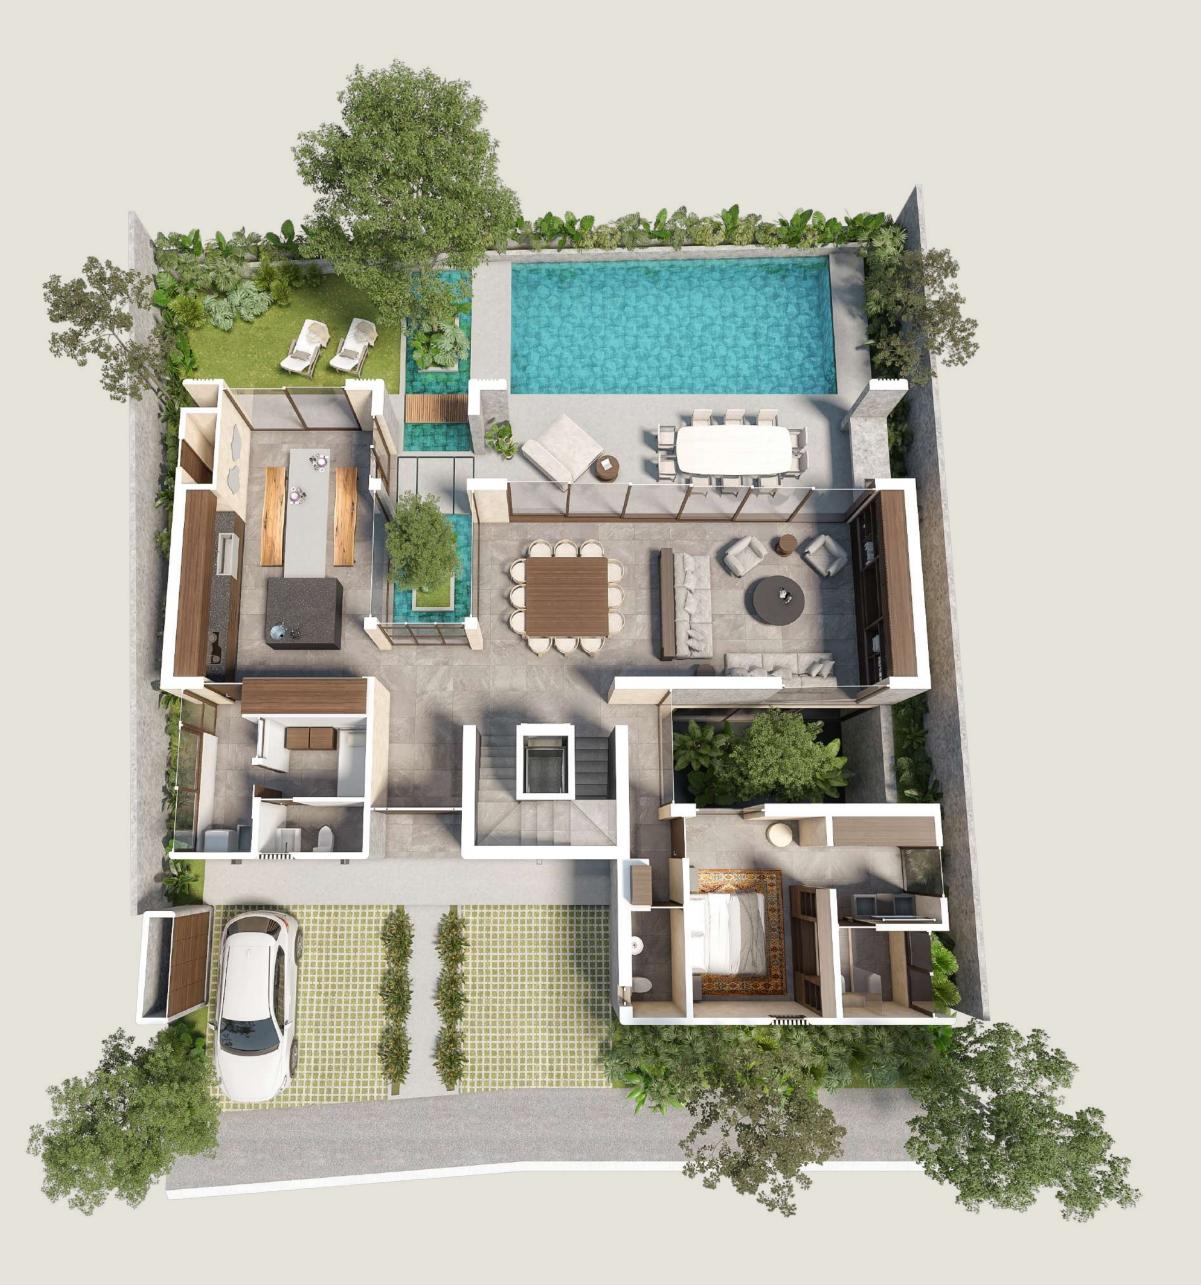

### GROUND FLOOR

- Kitchen
- Dining room
- Living room
- Laundry room
- Service bedroom
- Bedroom with closet

Construction  $2,859.54 \, ft^2$ 

Green Areas  $1,150.47\,ft^2$ 

Swimming Pool  $532.81\,ft^2$ 

Premise 5,957.1  $ft^2$ 

### FIRST FLOOR

- Master bedroom
- Bedroom with walk-in closet 01
- Bedroom with walk-in closet 02
- Home office
- Balcony

Construction  $2,568.38\,ft^2$ Planter

 $284.17 \, ft^2$ 

Balcony 284.17 ft<sup>2</sup>