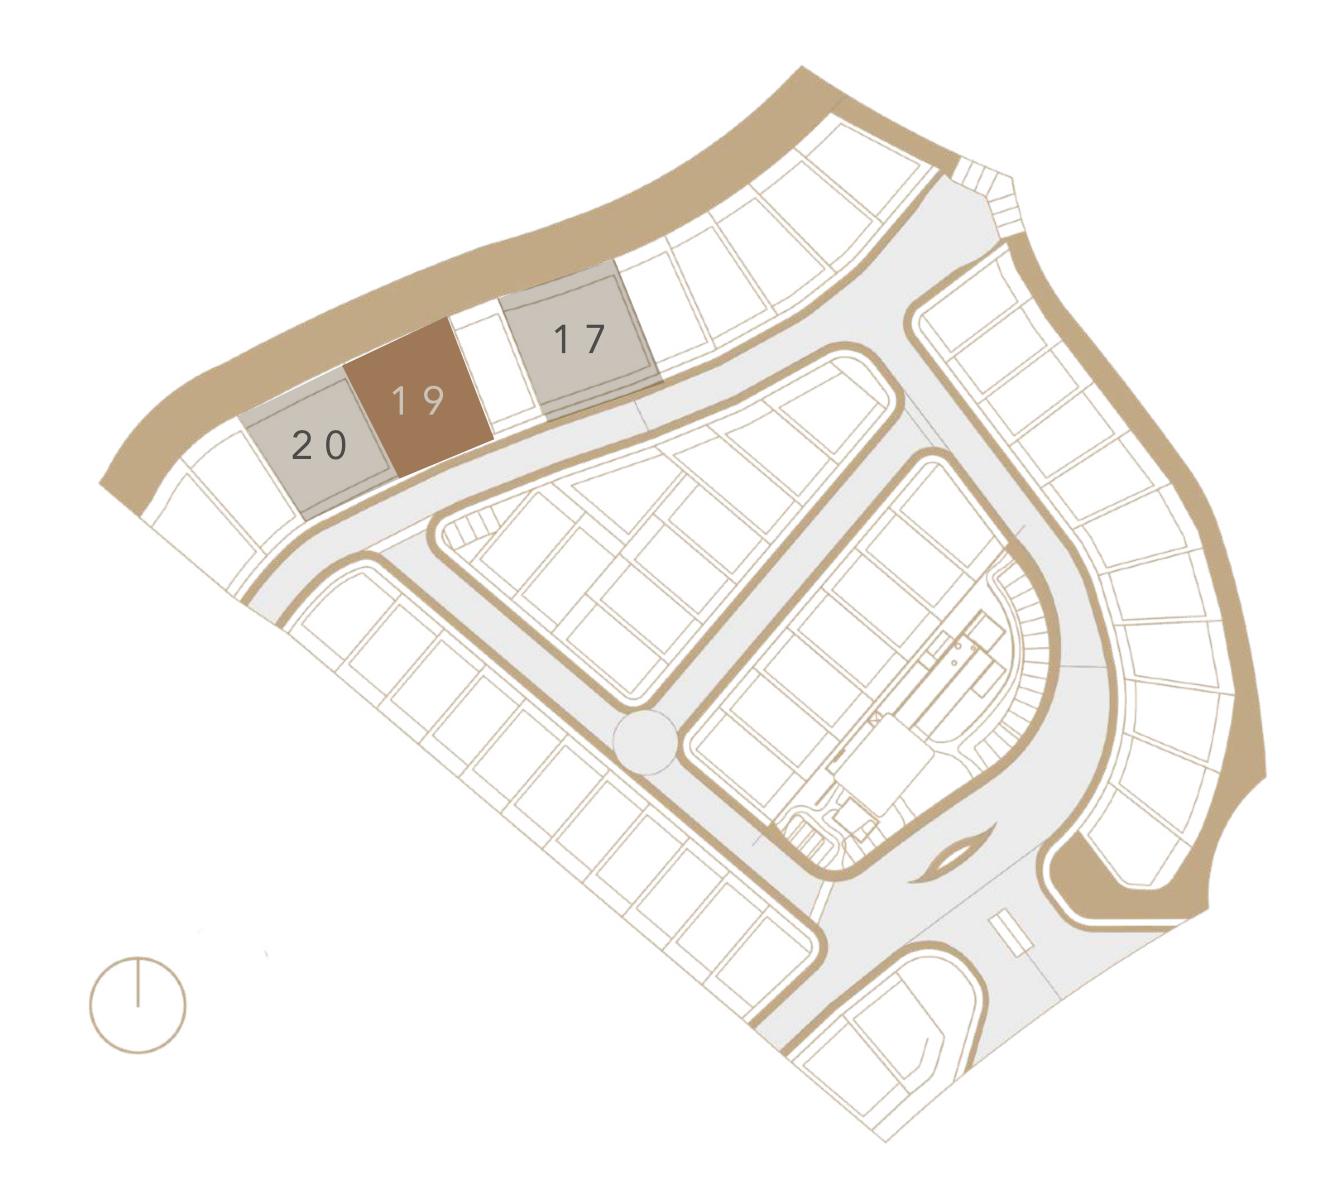

that draws like-minded families worldwide.

We offer the ideal environment for those who care about the planet's future, especially for young families seeking a sustainable lifestyle and a conscious, safe, multicultural community for their children to grow in.

TULUM, QUINTANA ROO, MEXICO.

Tulum has become one of Mexico's top investment hubs due to its low risk and constant appreciation. People worldwide are making their home in this Caribbean paradise for its rapid growth, unique beauty, and quality of life.

Múuyal is the name Mayans give to clouds. The project stems from a balance between mind and body, striving to connect culture and nature while celebrating the space we share in the universe.



#### AMENITIES





RESIDENTIAL













#### MASTER PLAN

#### LOCATION



House 2











# NUUYAL

HOUSE 2





#### RESIDENCES

Múuyal's residences stand in the jungle as part of the landscape, distinguished by a bohemian style that uses clean, dark tones to create an intimate atmosphere. The space's disposition makes it fresh and daintily illuminated with natural light. Every house has a central patio in which a subtle interplay of lights creates picturesque views of the local flora. This perfect balance between nature and modernity creates a sophisticated yet cozy, home-like atmosphere.

### TYPESHOUSE 1HOUSE 2HOUSE 3









#### BASEMENT A

- Living room
- Game room
- Machine room
- Cellar
- Bedroom with closet
- Outdoor garden

Construction  $1,581.22 ft^2$ 

Garden Area  $180.83 ft^2$ 



#### MÚUYAL







#### BASEMENT B

- Gym
- Game room
- Machine room
-