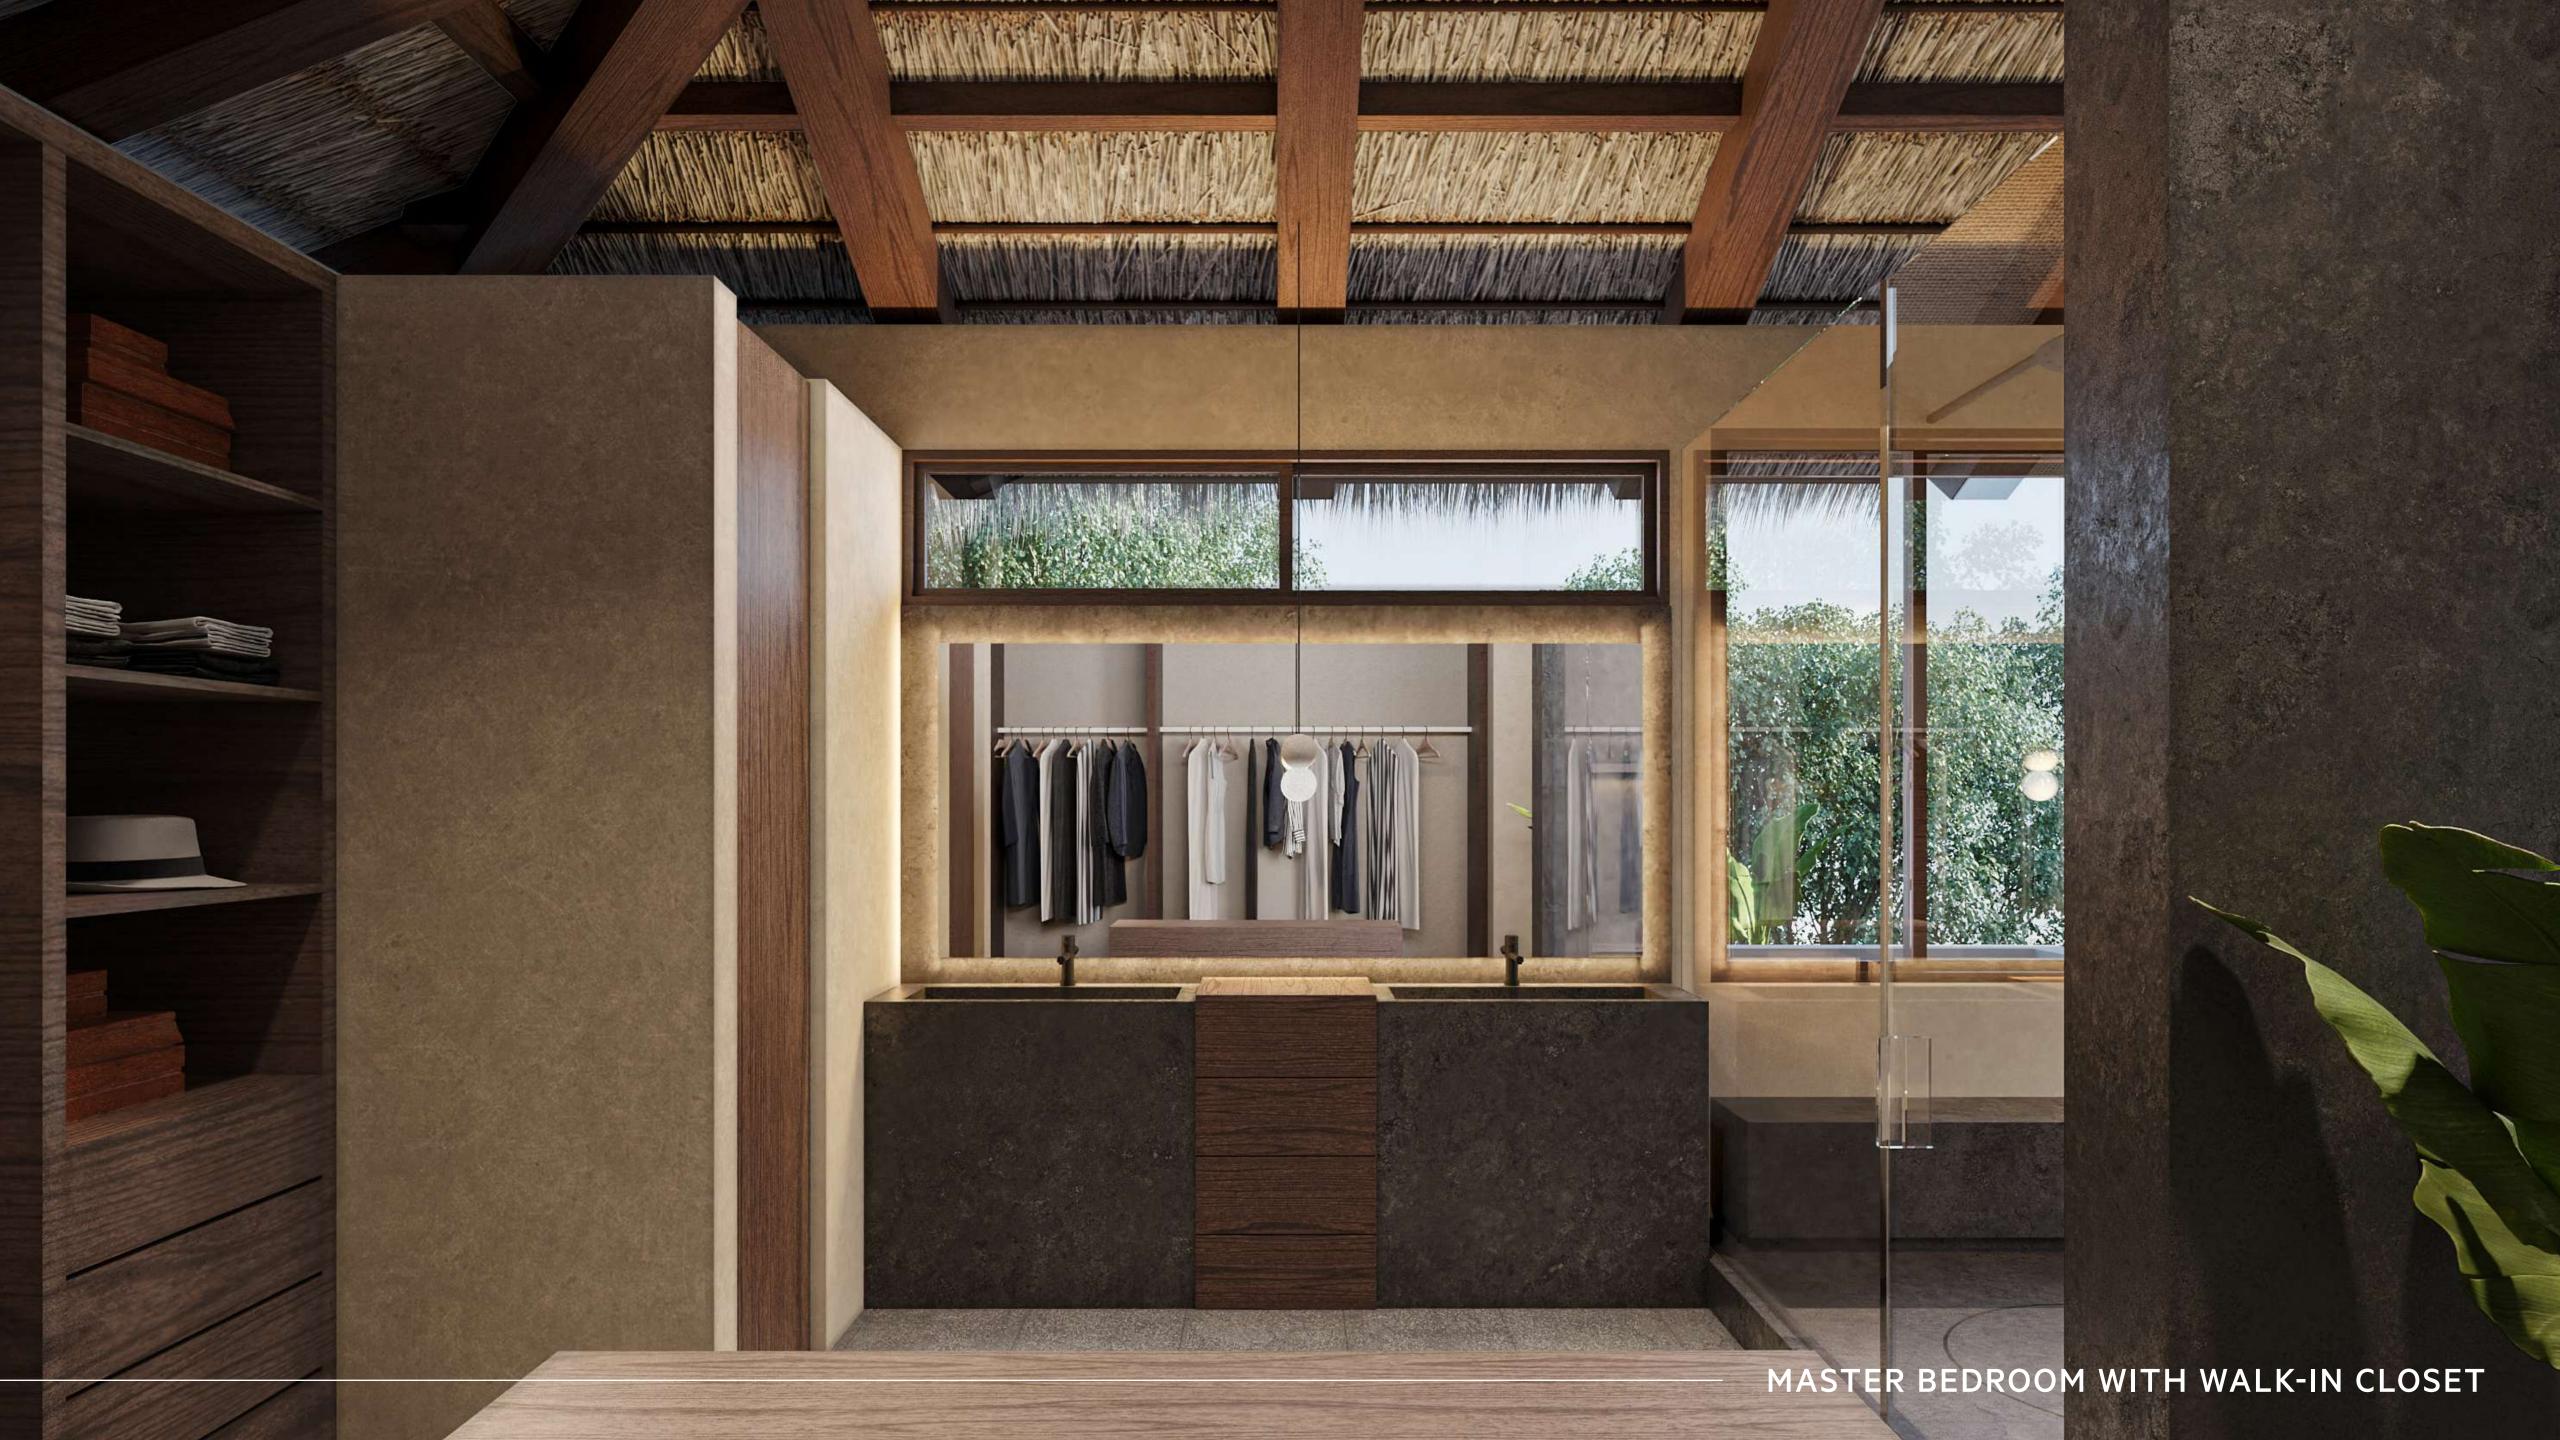

#### RESIDENCES

Múuyal's residences stand in the jungle as part of the landscape, distinguished by a bohemian style that uses clean, dark tones to create an intimate atmosphere. The space's disposition makes it fresh and daintily illuminated with natural light. Every house has a central patio in which a subtle interplay of lights creates picturesque views of the local flora. This perfect balance between nature and modernity creates a sophisticated yet cozy, home-like atmosphere.

### FIRST FLOOR

- Master bedroom
- Bedroom with walk-in closet 01
- Bedroom with walk-in closet 02
- Home office
- Balcony

Construction  $2,568.38\,ft^2$ Planter

 $284.17 \, ft^2$ 

Balcony 284.17 ft<sup>2</sup>