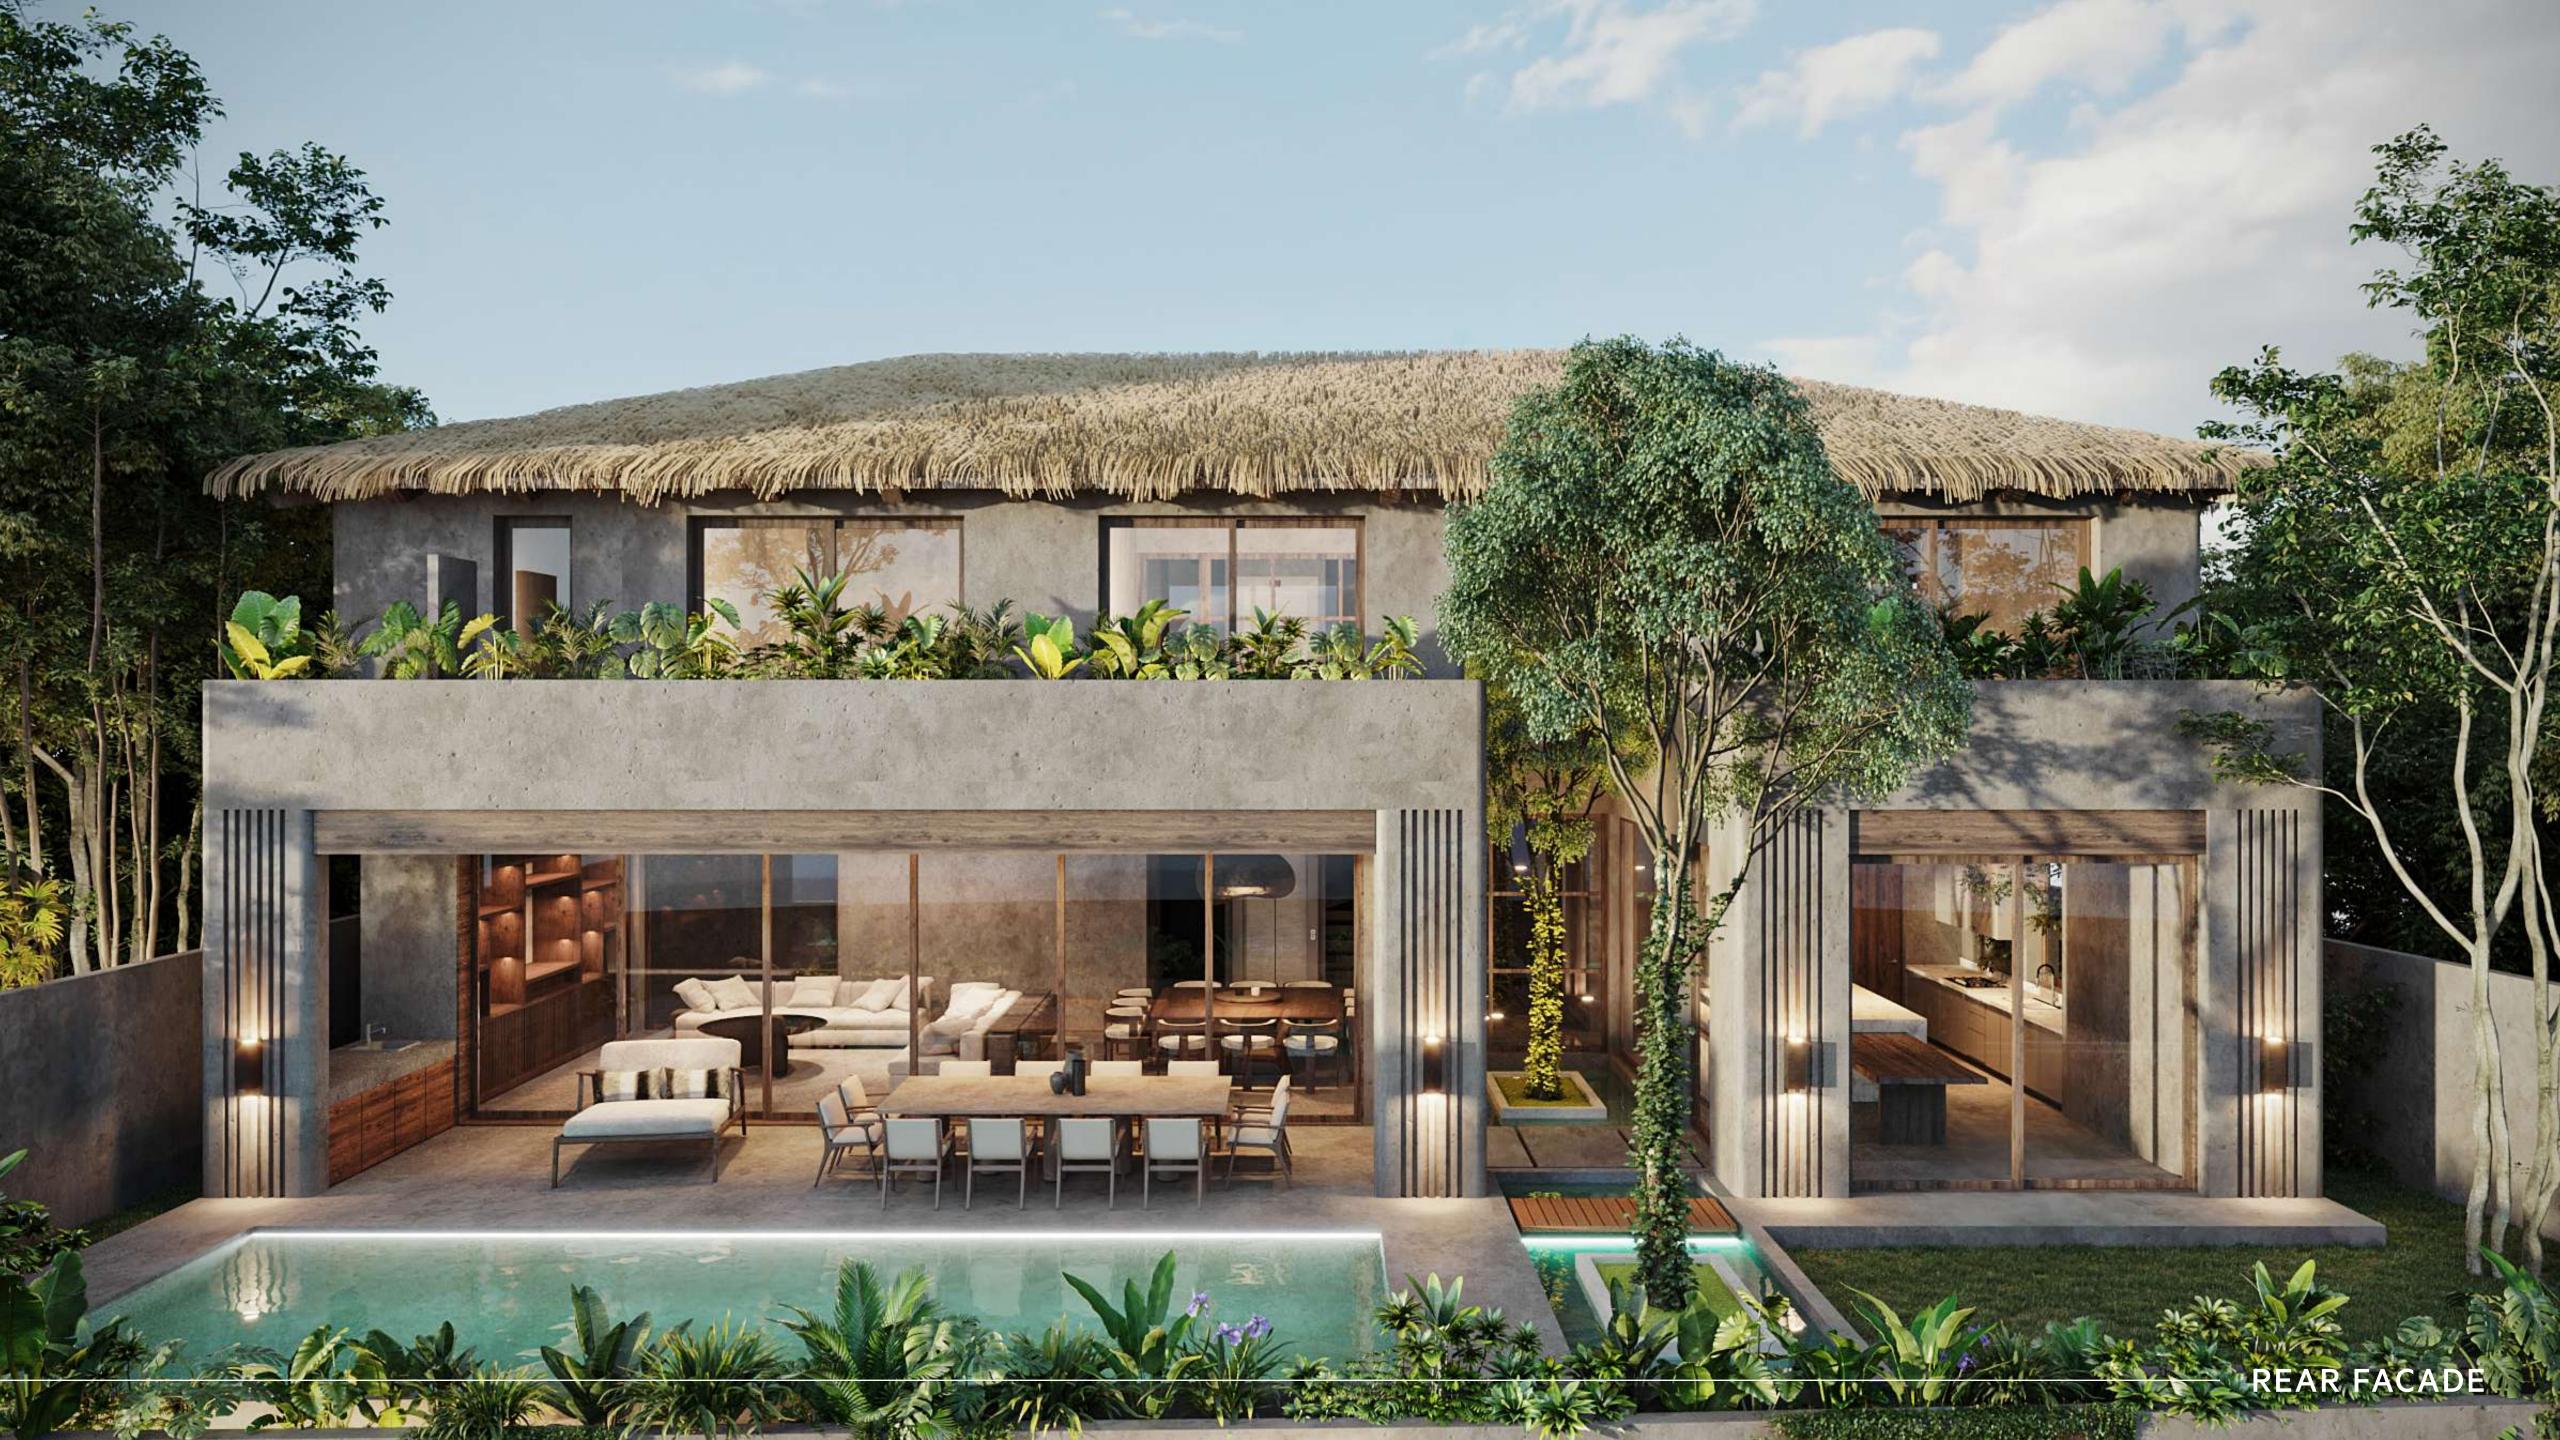

#### LOCATION

House 2

# NUUYAL

HOUSE 2

#### RESIDENCES

Múuyal's residences stand in the jungle as part of the landscape, distinguished by a bohemian style that uses clean, dark tones to create an intimate atmosphere. The space's disposition makes it fresh and daintily illuminated with natural light. Every house has a central patio in which a subtle interplay of lights creates picturesque views of the local flora. This perfect balance between nature and modernity creates a sophisticated yet cozy, home-like atmosphere.